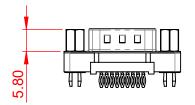

|                                        | 628 SERIES D-SUB CONNECTOR                                                                                                                                                                                     |                                 | SW REFERENCE NO.: 628 ASSEMBLY |                    |       |     |  |
|----------------------------------------|----------------------------------------------------------------------------------------------------------------------------------------------------------------------------------------------------------------|---------------------------------|--------------------------------|--------------------|-------|-----|--|
| 628 SERIES D-SUB C                     |                                                                                                                                                                                                                |                                 |                                | DATE: AUG. 01/2018 |       | 018 |  |
|                                        |                                                                                                                                                                                                                |                                 | CHECKED:                       |                    | DATE: |     |  |
| EDAG INC<br>TORONTO, ONTARIO<br>CANADA | THESE DRAWINGS AND SPECIFICATIONS<br>ARE THE PROPERTY OF EDAC INC.,AND<br>SHALL NOT BE REPRODUCED,OR COPIED<br>OR USED AS THE BASIS FOR THE<br>MANUFACTURE OR SALE OF APPARATUS<br>WITHOUT WRITTEN PERMISSION. | SCALE: 1:1                      |                                | SHEET              | 1 OF  | 1   |  |
|                                        |                                                                                                                                                                                                                | DRAWING NUMBER: 627-009-326-217 |                                |                    | ISSUE |     |  |
| YOUR CONNECTION TO QUALITY & SERVICE   |                                                                                                                                                                                                                | PART NUMBER: 62                 | 27-009-3                       | 26-217             |       | 1   |  |