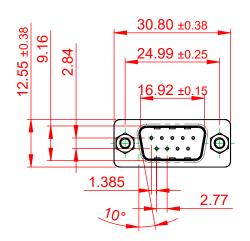

## NOTES:

MATERIAL:

HOUSING: THERMOPLASTIC POLYESTER, UL94V-0 SHELL: STEEL, TIN PLATED CONTACT: COPPER ALLOY, 15µ GOLD PLATED

OPERATING TEMPERATURE: -55°C ~ 85°C

CURRENT RATING: 3A PER CONTACT CONTACT RESISTANCE: 25mQ MAX. INSULATOR RESISTANCE: 5000MΩ min. DIELECTRIC WITHSTANDING VOLTAGE: 1000V AC rms

|                                        | 628 SERIES D-SUB CONNECTOR                                                                                                                                                                                     |                                 | SW REFERENCE NO.: 628 ASSEMBLY |                    |       |     |  |
|----------------------------------------|----------------------------------------------------------------------------------------------------------------------------------------------------------------------------------------------------------------|---------------------------------|--------------------------------|--------------------|-------|-----|--|
| 628 SERIES D-SUB C                     |                                                                                                                                                                                                                |                                 |                                | DATE: AUG. 01/2018 |       | 018 |  |
|                                        |                                                                                                                                                                                                                |                                 | CHECKED:                       |                    | DATE: |     |  |
| EDAG INC<br>TORONTO, ONTARIO<br>CANADA | THESE DRAWINGS AND SPECIFICATIONS<br>ARE THE PROPERTY OF EDAC INC.,AND<br>SHALL NOT BE REPRODUCED,OR COPIED<br>OR USED AS THE BASIS FOR THE<br>MANUFACTURE OR SALE OF APPARATUS<br>WITHOUT WRITTEN PERMISSION. | SCALE: 1:1                      |                                | SHEET              | 1 OF  | 1   |  |
|                                        |                                                                                                                                                                                                                | DRAWING NUMBER: 627-009-326-217 |                                |                    | ISSUE |     |  |
| YOUR CONNECTION TO QUALITY & SERVICE   |                                                                                                                                                                                                                | PART NUMBER: 62                 | 27-009-3                       | 26-217             |       | 1   |  |