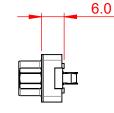

|                                        | 628 SERIES D-SUB CONNECTOR                                                                                                                                                                                     |                                 | SW REFERENCE NO.: 628 ASSEMBLY |                    |       |     |  |
|----------------------------------------|----------------------------------------------------------------------------------------------------------------------------------------------------------------------------------------------------------------|---------------------------------|--------------------------------|--------------------|-------|-----|--|
| 628 SERIES D-SUB C                     |                                                                                                                                                                                                                |                                 |                                | DATE: AUG. 01/2018 |       | 018 |  |
|                                        |                                                                                                                                                                                                                |                                 | CHECKED:                       |                    | DATE: |     |  |
| EDAG INC<br>TORONTO, ONTARIO<br>CANADA | THESE DRAWINGS AND SPECIFICATIONS<br>ARE THE PROPERTY OF EDAC INC.,AND<br>SHALL NOT BE REPRODUCED,OR COPIED<br>OR USED AS THE BASIS FOR THE<br>MANUFACTURE OR SALE OF APPARATUS<br>WITHOUT WRITTEN PERMISSION. | SCALE: 1:1                      |                                | SHEET              | 1 OF  | 1   |  |
|                                        |                                                                                                                                                                                                                | DRAWING NUMBER: 627-009-326-217 |                                |                    | ISSUE |     |  |
| YOUR CONNECTION TO QUALITY & SERVICE   |                                                                                                                                                                                                                | PART NUMBER: 62                 | 27-009-3                       | 26-217             |       | 1   |  |