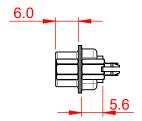

|             |            |      |    |          | 30           | .80 | ) ±0         | ).38 | 3_ | <b>—</b> |
|-------------|------------|------|----|----------|--------------|-----|--------------|------|----|----------|
| 12.60 ±0.38 | 8.36 ±0.25 | 4    |    |          |              |     | 9 ±0<br>6.92 |      |    |          |
| 12.6        | 8.3        | 2.84 |    |          |              |     |              |      |    |          |
|             |            |      | -  | <b>©</b> | $\mathbf{f}$ | •   | • •          |      | (  |          |
| _           |            |      |    |          |              |     |              | 2.7  | 77 |          |
|             |            |      |    | _        |              | ·   |              | 1.3  | 85 | <u>.</u> |
|             |            |      | _1 | 0°       |              |     |              |      |    |          |