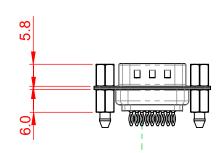

|             |            |      |    |          | 30           | .80 | ) ±0         | ).38 | 3_ | <b>—</b> |
|-------------|------------|------|----|----------|--------------|-----|--------------|------|----|----------|
| 12.60 ±0.38 | 8.36 ±0.25 | 4    |    |          |              |     | 9 ±0<br>6.92 |      |    |          |
| 12.6        | 8.3        | 2.84 |    |          |              |     |              |      |    |          |
|             |            |      | -  | <b>©</b> | $\mathbf{f}$ | •   | • •          |      | (  |          |
| _           |            |      |    |          |              |     |              | 2.7  | 77 |          |
|             |            |      |    | _        |              | ·   |              | 1.3  | 85 | <u>.</u> |
|             |            |      | _1 | 0°       |              |     |              |      |    |          |