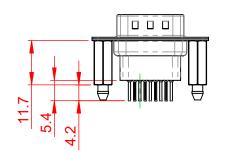

## 6.0 10.5

NOTES:

MATERIAL:

HOUSING: THERMOPLASTIC POLYESTER, UL94V-0 SHELL: STEEL, TIN PLATED CONTACT: COPPER ALLOY, 15µ GOLD PLATED

OPERATING TEMPERATURE: -55°C to +85°C

CURRENT RATING: 3A PER CONTACT CONTACT RESISTANCE: 25mQ MAX. INSULATOR RESISTANCE: 5000MΩ min. DIELECTRIC WITHSTANDING VOLTAGE: 1000V AC rms

|                                        | 627 SERIES D-SUB CONNECTOR                                                                                                                                                                                     |                                 | SW REFERENCE NO.: 627 ASSEMBLY |         |                    |       |    |  |
|----------------------------------------|----------------------------------------------------------------------------------------------------------------------------------------------------------------------------------------------------------------|---------------------------------|--------------------------------|---------|--------------------|-------|----|--|
| 627 SERIES D-SUB (                     |                                                                                                                                                                                                                |                                 | DRAWN: C.B                     |         | DATE: AUG. 01/2018 |       | 18 |  |
|                                        |                                                                                                                                                                                                                |                                 | CHECKED:                       |         | DATE:              |       |    |  |
| EDAC INC<br>TORONTO, ONTARIO<br>CANADA | THESE DRAWINGS AND SPECIFICATIONS<br>ARE THE PROPERTY OF EDAC INC.,AND<br>SHALL NOT BE REPRODUCED,OR COPIED<br>OR USED AS THE BASIS FOR THE<br>MANUFACTURE OR SALE OF APPARATUS<br>WITHOUT WRITTEN PERMISSION. | SCALE: 1:1                      |                                | SHEET   | 1                  | OF    | 1  |  |
|                                        |                                                                                                                                                                                                                | DRAWING NUMBER: 627-009-341-256 |                                |         |                    | ISSUE |    |  |
| YOUR CONNECTION TO QUALITY & SERVICE   |                                                                                                                                                                                                                | PART NUMBER: 6                  | 627-009-3                      | 341-256 |                    |       | 1  |  |