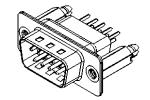

## 6.0 10.5

NOTES:

MATERIAL:

HOUSING: THERMOPLASTIC POLYESTER, UL94V-0 SHELL: STEEL, TIN PLATED CONTACT: COPPER ALLOY, 15µ GOLD PLATED

OPERATING TEMPERATURE: -55°C to +85°C

CURRENT RATING: 3A PER CONTACT CONTACT RESISTANCE: 25mQ MAX. INSULATOR RESISTANCE: 5000MΩ min. DIELECTRIC WITHSTANDING VOLTAGE: 1000V AC rms

|                                        | 627 SERIES D-SUB CONNECTOR                                                                                                                                                                                     |                                 | SW REFERENCE NO.: 627 ASSEMBLY |         |                    |       |    |  |
|----------------------------------------|----------------------------------------------------------------------------------------------------------------------------------------------------------------------------------------------------------------|---------------------------------|--------------------------------|---------|--------------------|-------|----|--|
| 627 SERIES D-SUB (                     |                                                                                                                                                                                                                |                                 | DRAWN: C.B                     |         | DATE: AUG. 01/2018 |       | 18 |  |
|                                        |                                                                                                                                                                                                                |                                 | CHECKED:                       |         | DATE:              |       |    |  |
| EDAC INC<br>TORONTO, ONTARIO<br>CANADA | THESE DRAWINGS AND SPECIFICATIONS<br>ARE THE PROPERTY OF EDAC INC.,AND<br>SHALL NOT BE REPRODUCED,OR COPIED<br>OR USED AS THE BASIS FOR THE<br>MANUFACTURE OR SALE OF APPARATUS<br>WITHOUT WRITTEN PERMISSION. | SCALE: 1:1                      |                                | SHEET   | 1                  | OF    | 1  |  |
|                                        |                                                                                                                                                                                                                | DRAWING NUMBER: 627-009-341-256 |                                |         |                    | ISSUE |    |  |
| YOUR CONNECTION TO QUALITY & SERVICE   |                                                                                                                                                                                                                | PART NUMBER: 6                  | 627-009-3                      | 341-256 |                    |       | 1  |  |