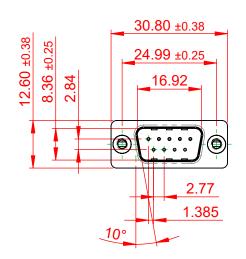

## 6.0 10.5

NOTES:

MATERIAL:

HOUSING: THERMOPLASTIC POLYESTER, UL94V-0 SHELL: STEEL, TIN PLATED CONTACT: COPPER ALLOY, 15µ GOLD PLATED

OPERATING TEMPERATURE: -55°C to +85°C

CURRENT RATING: 3A PER CONTACT CONTACT RESISTANCE: 25mQ MAX. INSULATOR RESISTANCE: 5000MΩ min. DIELECTRIC WITHSTANDING VOLTAGE: 1000V AC rms

|                                        | 627 SERIES D-SUB CONNECTOR                                                                                                                                                                                     |                                 | SW REFERENCE NO.: 627 ASSEMBLY |         |                    |       |    |  |
|----------------------------------------|----------------------------------------------------------------------------------------------------------------------------------------------------------------------------------------------------------------|---------------------------------|--------------------------------|---------|--------------------|-------|----|--|
| 627 SERIES D-SUB (                     |                                                                                                                                                                                                                |                                 | DRAWN: C.B                     |         | DATE: AUG. 01/2018 |       | 18 |  |
|                                        |                                                                                                                                                                                                                |                                 | CHECKED:                       |         | DATE:              |       |    |  |
| EDAC INC<br>TORONTO, ONTARIO<br>CANADA | THESE DRAWINGS AND SPECIFICATIONS<br>ARE THE PROPERTY OF EDAC INC.,AND<br>SHALL NOT BE REPRODUCED,OR COPIED<br>OR USED AS THE BASIS FOR THE<br>MANUFACTURE OR SALE OF APPARATUS<br>WITHOUT WRITTEN PERMISSION. | SCALE: 1:1                      |                                | SHEET   | 1                  | OF    | 1  |  |
|                                        |                                                                                                                                                                                                                | DRAWING NUMBER: 627-009-341-256 |                                |         |                    | ISSUE |    |  |
| YOUR CONNECTION TO QUALITY & SERVICE   |                                                                                                                                                                                                                | PART NUMBER: 6                  | 627-009-3                      | 341-256 |                    |       | 1  |  |