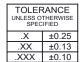

|------|-------------------------|
| 12.60 ±0.38 | 8.36 ±0.25 | 34   |    |    |                        |       | 9 ±0<br>6.92 |      | 4                       |
| 12.         | 89.        | 2.84 | -  |    |                        |       |              |      | $\downarrow \downarrow$ |
|             |            |      | -  |    | $\left( \cdot \right)$ | • • • | • • •        |      |                         |
|             |            |      |    | _  |                        |       | •            | 2.7  | 7_                      |
|             |            |      |    | _  |                        |       | 1            | 1.38 | 5                       |
|             |            |      | _1 | 0° |                        |       |              |      |                         |





THIS IS A C.A.D. GENERATED DRAWING DO NOT MAKE MANUAL REVISIONS TO MASTER.



ISSUE NUMBER ORIGINAL





## NOTES:

MATERIAL:

HOUSING: THERMOPLASTIC POLYESTER, UL94V-0

SHELL: STEEL, TIN PLATED

CONTACT: COPPER ALLOY, 15µ GOLD PLATED

OPERATING TEMPERATURE: -55°C to +85°C

**CURRENT RATING: 3A PER CONTACT** CONTACT RESISTANCE: 25mΩ MAX. INSULATOR RESISTANCE:  $5000M\Omega$  min.

**DIELECTRIC** 

WITHSTANDING VOLTAGE: 1000V AC rms

PART NUMBER:

## THIS SERIES FULLY CONFORMS TO THE EUROPEAN UNION DIRECTIVES 2011/65/EU FOR RoHS COMPLIANCY.



EDAC INC TORONTO, ONTARIO CANADA

627 SERIES D-SUB CONNECTOR

THESE DRAWINGS AND SPECIFICATIONS ARE THE PROPERTY OF EDAC INC..AND SHALL NOT BE REPRODUCED,OR COPIED OR USED AS THE BASIS FOR THE MANUFACTURE OR SALE OF APPARATUS WITHOUT WRITTEN PERMISS