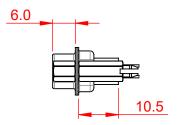

|             |            |      |    | _  | 30                     | .80   | 0± C         | .38  | _                       |
|-------------|------------|------|----|----|------------------------|-------|--------------|------|-------------------------|
| 12.60 ±0.38 | 8.36 ±0.25 | 34   |    |    |                        |       | 9 ±0<br>6.92 |      | 4                       |
| 12.         | 89.        | 2.84 | -  |    |                        |       |              |      | $\downarrow \downarrow$ |
|             |            |      | -  |    | $\left( \cdot \right)$ | • • • | • • •        |      |                         |
|             |            |      |    | _  |                        |       | •            | 2.7  | 7_                      |
|             |            |      |    | _  |                        |       | 1            | 1.38 | 5                       |
|             |            |      | _1 | 0° |                        |       |              |      |                         |