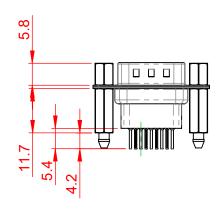

|             |            |      |    | _  | 30                     | .80   | 0± C         | .38  | _                       |
|-------------|------------|------|----|----|------------------------|-------|--------------|------|-------------------------|
| 12.60 ±0.38 | 8.36 ±0.25 | 34   |    |    |                        |       | 9 ±0<br>6.92 |      | 4                       |
| 12.         | 89.        | 2.84 | -  |    |                        |       |              |      | $\downarrow \downarrow$ |
|             |            |      | -  |    | $\left( \cdot \right)$ | • • • | • • •        |      |                         |
|             |            |      |    | _  |                        |       | •            | 2.7  | 7_                      |
|             |            |      |    | _  |                        |       | 1            | 1.38 | 5                       |
|             |            |      | _1 | 0° |                        |       |              |      |                         |