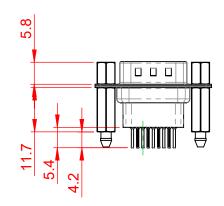

| 627 SERIES D-SUB CONNECTOR                                                     |                                                                                                                                                                                                                | SW REFERENCE NO.: 627 ASSEMBLY |                  |       |
|--------------------------------------------------------------------------------|----------------------------------------------------------------------------------------------------------------------------------------------------------------------------------------------------------------|--------------------------------|------------------|-------|
|                                                                                |                                                                                                                                                                                                                | DRAWN: C.B                     | DATE: AUG. 01/20 | )18   |
|                                                                                |                                                                                                                                                                                                                | CHECKED:                       | DATE:            |       |
| EDAG INC<br>TORONTO, ONTARIO<br>CANADA<br>YOUR CONNECTION TO QUALITY & SERVICE | THESE DRAWINGS AND SPECIFICATIONS<br>ARE THE PROPERTY OF EDAC INC.,AND<br>SHALL NOT BE REPRODUCED,OR COPIED<br>OR USED AS THE BASIS FOR THE<br>MANUFACTURE OR SALE OF APPARATUS<br>WITHOUT WRITTEN PERMISSION. | SCALE: 1:1                     | SHEET 1 OF       | 1     |
|                                                                                |                                                                                                                                                                                                                | DRAWING NUMBER: 627-009        | -341-277         | ISSUE |
|                                                                                |                                                                                                                                                                                                                | PART NUMBER: 627-009           | -341-277         | 1     |