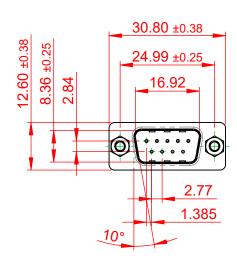

| 627 SERIES D-SUB CONNECTOR                                                     |                                                                                                                                                                                                                | SW REFERENCE NO.: 627 ASSEMBLY |                  |       |
|--------------------------------------------------------------------------------|----------------------------------------------------------------------------------------------------------------------------------------------------------------------------------------------------------------|--------------------------------|------------------|-------|
|                                                                                |                                                                                                                                                                                                                | DRAWN: C.B                     | DATE: AUG. 01/20 | )18   |
|                                                                                |                                                                                                                                                                                                                | CHECKED:                       | DATE:            |       |
| EDAG INC<br>TORONTO, ONTARIO<br>CANADA<br>YOUR CONNECTION TO QUALITY & SERVICE | THESE DRAWINGS AND SPECIFICATIONS<br>ARE THE PROPERTY OF EDAC INC.,AND<br>SHALL NOT BE REPRODUCED,OR COPIED<br>OR USED AS THE BASIS FOR THE<br>MANUFACTURE OR SALE OF APPARATUS<br>WITHOUT WRITTEN PERMISSION. | SCALE: 1:1                     | SHEET 1 OF       | 1     |
|                                                                                |                                                                                                                                                                                                                | DRAWING NUMBER: 627-009        | -341-277         | ISSUE |
|                                                                                |                                                                                                                                                                                                                | PART NUMBER: 627-009           | -341-277         | 1     |