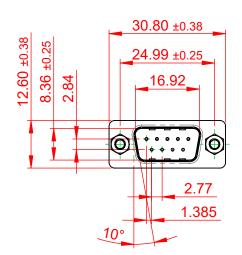

THIS IS A C.A.D. GENERATED DRAWING TOLERANCE UNLESS OTHERWISE SPECIFIED DO NOT MAKE MANUAL REVISIONS TO MASTER.

.X ±0.25 .XX ±0.13 .XXX ±0.10

## 6.0 10.5

NOTES:

MATERIAL:

HOUSING: THERMOPLASTIC POLYESTER, UL94V-0 SHELL: STEEL, TIN PLATED CONTACT: COPPER ALLOY, 15µ GOLD PLATED

OPERATING TEMPERATURE: -55°C to +105°C

CURRENT RATING: 3A PER CONTACT CONTACT RESISTANCE: 25mQ MAX. INSULATOR RESISTANCE: 5000MΩ min. DIELECTRIC WITHSTANDING VOLTAGE: 1000V AC rms