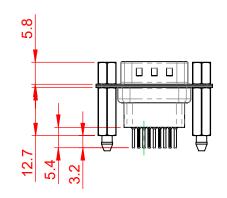

THIS IS A C.A.D. GENERATED DRAWING TOLERANCE UNLESS OTHERWISE SPECIFIED DO NOT MAKE MANUAL REVISIONS TO MASTER.

.X ±0.25 .XX ±0.13 .XXX ±0.10

## 6.0 10.5

NOTES:

MATERIAL:

HOUSING: THERMOPLASTIC POLYESTER, UL94V-0 SHELL: STEEL, TIN PLATED CONTACT: COPPER ALLOY, 15µ GOLD PLATED

OPERATING TEMPERATURE: -55°C to +105°C

CURRENT RATING: 3A PER CONTACT CONTACT RESISTANCE: 25mQ MAX. INSULATOR RESISTANCE: 5000MΩ min. DIELECTRIC WITHSTANDING VOLTAGE: 1000V AC rms