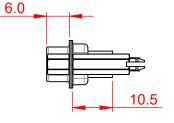

|                                        | 627 SERIES D-SUB CONNECTOR                                                                                                                                                                                     |                          | SW REFERENCE NO.: 627 ASSEMBLY |       |  |
|----------------------------------------|----------------------------------------------------------------------------------------------------------------------------------------------------------------------------------------------------------------|--------------------------|--------------------------------|-------|--|
| 627 SERIES D-SUB                       |                                                                                                                                                                                                                |                          | DATE: AUG. 01/20               | )18   |  |
|                                        |                                                                                                                                                                                                                |                          | DATE:                          |       |  |
| EDAC INC<br>TORONTO, ONTARIO<br>CANADA | THESE DRAWINGS AND SPECIFICATIONS<br>ARE THE PROPERTY OF EDAC INC.,AND<br>SHALL NOT BE REPRODUCED,OR COPIED<br>OR USED AS THE BASIS FOR THE<br>MANUFACTURE OR SALE OF APPARATUS<br>WITHOUT WRITTEN PERMISSION. | SCALE: 1:1               | SHEET 1 OF                     | 1     |  |
|                                        |                                                                                                                                                                                                                | DRAWING NUMBER: 627-009- | 381-257                        | ISSUE |  |
| YOUR CONNECTION TO QUALITY & SERVICE   |                                                                                                                                                                                                                | PART NUMBER: 627-009-    | 381-257                        | 1     |  |