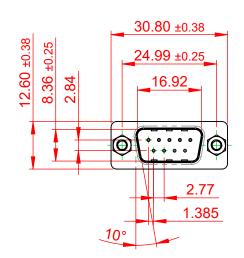

|                                        | 627 SERIES D-SUB CONNECTOR                                                                                                                                                                                     |                          | SW REFERENCE NO.: 627 ASSEMBLY |       |  |
|----------------------------------------|----------------------------------------------------------------------------------------------------------------------------------------------------------------------------------------------------------------|--------------------------|--------------------------------|-------|--|
| 627 SERIES D-SUB                       |                                                                                                                                                                                                                |                          | DATE: AUG. 01/20               | )18   |  |
|                                        |                                                                                                                                                                                                                |                          | DATE:                          |       |  |
| EDAC INC<br>TORONTO, ONTARIO<br>CANADA | THESE DRAWINGS AND SPECIFICATIONS<br>ARE THE PROPERTY OF EDAC INC.,AND<br>SHALL NOT BE REPRODUCED,OR COPIED<br>OR USED AS THE BASIS FOR THE<br>MANUFACTURE OR SALE OF APPARATUS<br>WITHOUT WRITTEN PERMISSION. | SCALE: 1:1               | SHEET 1 OF                     | 1     |  |
|                                        |                                                                                                                                                                                                                | DRAWING NUMBER: 627-009- | 381-257                        | ISSUE |  |
| YOUR CONNECTION TO QUALITY & SERVICE   |                                                                                                                                                                                                                | PART NUMBER: 627-009-    | 381-257                        | 1     |  |