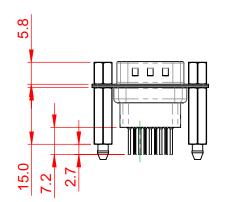

|                                        | 627 SERIES D-SUB CONNECTOR                                                                                                                                                                                     |                          | SW REFERENCE NO.: 627 ASSEMBLY |       |  |
|----------------------------------------|----------------------------------------------------------------------------------------------------------------------------------------------------------------------------------------------------------------|--------------------------|--------------------------------|-------|--|
| 627 SERIES D-SUB                       |                                                                                                                                                                                                                |                          | DATE: AUG. 01/20               | )18   |  |
|                                        |                                                                                                                                                                                                                |                          | DATE:                          |       |  |
| EDAC INC<br>TORONTO, ONTARIO<br>CANADA | THESE DRAWINGS AND SPECIFICATIONS<br>ARE THE PROPERTY OF EDAC INC.,AND<br>SHALL NOT BE REPRODUCED,OR COPIED<br>OR USED AS THE BASIS FOR THE<br>MANUFACTURE OR SALE OF APPARATUS<br>WITHOUT WRITTEN PERMISSION. | SCALE: 1:1               | SHEET 1 OF                     | 1     |  |
|                                        |                                                                                                                                                                                                                | DRAWING NUMBER: 627-009- | 381-257                        | ISSUE |  |
| YOUR CONNECTION TO QUALITY & SERVICE   |                                                                                                                                                                                                                | PART NUMBER: 627-009-    | 381-257                        | 1     |  |