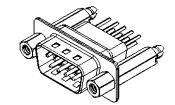

|                                        | 627 SERIES D-SUB CONNECTOR                                                                                                                                                                                     |                          | SW REFERENCE NO.: 627 ASSEMBLY |       |  |
|----------------------------------------|----------------------------------------------------------------------------------------------------------------------------------------------------------------------------------------------------------------|--------------------------|--------------------------------|-------|--|
| 627 SERIES D-SUB                       |                                                                                                                                                                                                                |                          | DATE: AUG. 01/20               | )18   |  |
|                                        |                                                                                                                                                                                                                |                          | DATE:                          |       |  |
| EDAC INC<br>TORONTO, ONTARIO<br>CANADA | THESE DRAWINGS AND SPECIFICATIONS<br>ARE THE PROPERTY OF EDAC INC.,AND<br>SHALL NOT BE REPRODUCED,OR COPIED<br>OR USED AS THE BASIS FOR THE<br>MANUFACTURE OR SALE OF APPARATUS<br>WITHOUT WRITTEN PERMISSION. | SCALE: 1:1               | SHEET 1 OF                     | 1     |  |
|                                        |                                                                                                                                                                                                                | DRAWING NUMBER: 627-009- | 381-257                        | ISSUE |  |
| YOUR CONNECTION TO QUALITY & SERVICE   |                                                                                                                                                                                                                | PART NUMBER: 627-009-    | 381-257                        | 1     |  |