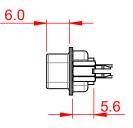

## NOTES:

MATERIAL:

HOUSING: THERMOPLASTIC POLYESTER, UL94V-0 SHELL: STEEL, TIN PLATED CONTACT: COPPER ALLOY, 30µ GOLD PLATED

OPERATING TEMPERATURE: -55°C to +105°C

CURRENT RATING: 3A PER CONTACT CONTACT RESISTANCE: 25mQ MAX. INSULATOR RESISTANCE: 5000MΩ min. DIELECTRIC WITHSTANDING VOLTAGE: 1000V AC rms

|                                                                                | 627 SERIES D-SUB CONNECTOR                                                                                                                                                                                     |                                 | SW REFERENCE NO.: 627 ASSEMBLY |       |  |
|--------------------------------------------------------------------------------|----------------------------------------------------------------------------------------------------------------------------------------------------------------------------------------------------------------|---------------------------------|--------------------------------|-------|--|
| 627 SERIES D-SUB C                                                             |                                                                                                                                                                                                                |                                 | DATE: AUG. 01/20               | )18   |  |
|                                                                                |                                                                                                                                                                                                                | CHECKED:                        | DATE:                          |       |  |
| EDAC INC<br>TORONTO, ONTARIO<br>CANADA<br>YOUR CONNECTION TO QUALITY & SERVICE | THESE DRAWINGS AND SPECIFICATIONS<br>ARE THE PROPERTY OF EDAC INC.,AND<br>SHALL NOT BE REPRODUCED,OR COPIED<br>OR USED AS THE BASIS FOR THE<br>MANUFACTURE OR SALE OF APPARATUS<br>WITHOUT WRITTEN PERMISSION. | SCALE: 1:1                      | SHEET 1 OF                     | 1     |  |
|                                                                                |                                                                                                                                                                                                                | DRAWING NUMBER: 627-009-620-266 |                                | ISSUE |  |
|                                                                                |                                                                                                                                                                                                                | PART NUMBER: 627-009-           | 620-266                        | 1     |  |