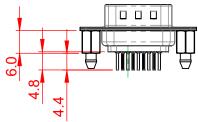

|                                                                                | 627 SERIES D-SUB CONNECTOR                                                                                                                                                                                     |                                 | SW REFERENCE NO.: 627 ASSEMBLY |       |  |
|--------------------------------------------------------------------------------|----------------------------------------------------------------------------------------------------------------------------------------------------------------------------------------------------------------|---------------------------------|--------------------------------|-------|--|
| 627 SERIES D-SUB C                                                             |                                                                                                                                                                                                                |                                 | DATE: AUG. 01/20               | )18   |  |
|                                                                                |                                                                                                                                                                                                                | CHECKED:                        | DATE:                          |       |  |
| EDAC INC<br>TORONTO, ONTARIO<br>CANADA<br>YOUR CONNECTION TO QUALITY & SERVICE | THESE DRAWINGS AND SPECIFICATIONS<br>ARE THE PROPERTY OF EDAC INC.,AND<br>SHALL NOT BE REPRODUCED,OR COPIED<br>OR USED AS THE BASIS FOR THE<br>MANUFACTURE OR SALE OF APPARATUS<br>WITHOUT WRITTEN PERMISSION. | SCALE: 1:1                      | SHEET 1 OF                     | 1     |  |
|                                                                                |                                                                                                                                                                                                                | DRAWING NUMBER: 627-009-620-266 |                                | ISSUE |  |
|                                                                                |                                                                                                                                                                                                                | PART NUMBER: 627-009-           | 620-266                        | 1     |  |