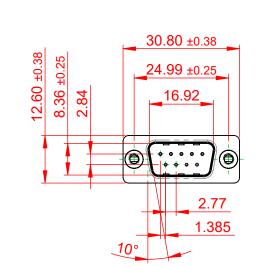

## NOTES:

MATERIAL:

HOUSING: THERMOPLASTIC POLYESTER, UL94V-0 SHELL: STEEL, TIN PLATED CONTACT: COPPER ALLOY, 30µ GOLD PLATED

OPERATING TEMPERATURE: -55°C to +105°C

CURRENT RATING: 3A PER CONTACT CONTACT RESISTANCE: 25mQ MAX. INSULATOR RESISTANCE: 5000MΩ min. DIELECTRIC WITHSTANDING VOLTAGE: 1000V AC rms

|                                                                                | 627 SERIES D-SUB CONNECTOR                                                                                                                                                                                     |                                 | SW REFERENCE NO.: 627 ASSEMBLY |       |  |
|--------------------------------------------------------------------------------|----------------------------------------------------------------------------------------------------------------------------------------------------------------------------------------------------------------|---------------------------------|--------------------------------|-------|--|
| 627 SERIES D-SUB C                                                             |                                                                                                                                                                                                                |                                 | DATE: AUG. 01/20               | )18   |  |
|                                                                                |                                                                                                                                                                                                                | CHECKED:                        | DATE:                          |       |  |
| EDAC INC<br>TORONTO, ONTARIO<br>CANADA<br>YOUR CONNECTION TO QUALITY & SERVICE | THESE DRAWINGS AND SPECIFICATIONS<br>ARE THE PROPERTY OF EDAC INC.,AND<br>SHALL NOT BE REPRODUCED,OR COPIED<br>OR USED AS THE BASIS FOR THE<br>MANUFACTURE OR SALE OF APPARATUS<br>WITHOUT WRITTEN PERMISSION. | SCALE: 1:1                      | SHEET 1 OF                     | 1     |  |
|                                                                                |                                                                                                                                                                                                                | DRAWING NUMBER: 627-009-620-266 |                                | ISSUE |  |
|                                                                                |                                                                                                                                                                                                                | PART NUMBER: 627-009-           | 620-266                        | 1     |  |