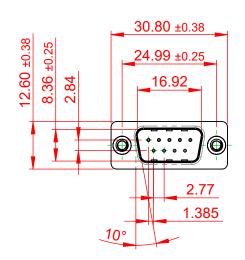

## NOTES:

MATERIAL:

HOUSING: THERMOPLASTIC POLYESTER, UL94V-0 SHELL: STEEL, TIN PLATED CONTACT: COPPER ALLOY, 30µ GOLD PLATED

OPERATING TEMPERATURE: -55°C to +85°C

CURRENT RATING: 3A PER CONTACT CONTACT RESISTANCE: 25mQ MAX. INSULATOR RESISTANCE: 5000MΩ min. DIELECTRIC WITHSTANDING VOLTAGE: 1000V AC rms