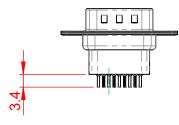

## 6.0 10.5

NOTES:

MATERIAL:

HOUSING: THERMOPLASTIC POLYESTER, UL94V-0 SHELL: STEEL, TIN PLATED CONTACT: COPPER ALLOY, 30µ GOLD PLATED

OPERATING TEMPERATURE: -55°C to +105°C

CURRENT RATING: 3A PER CONTACT CONTACT RESISTANCE: 25mQ MAX. INSULATOR RESISTANCE: 5000MΩ min. DIELECTRIC WITHSTANDING VOLTAGE: 1000V AC rms