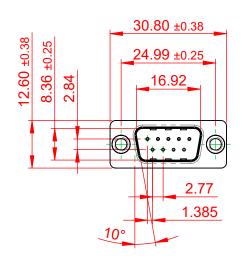

## 6.0 10.5

NOTES:

MATERIAL:

HOUSING: THERMOPLASTIC POLYESTER, UL94V-0 SHELL: STEEL, TIN PLATED CONTACT: COPPER ALLOY, 30µ GOLD PLATED

OPERATING TEMPERATURE: -55°C to +105°C

CURRENT RATING: 3A PER CONTACT CONTACT RESISTANCE: 25mQ MAX. INSULATOR RESISTANCE: 5000MΩ min. DIELECTRIC WITHSTANDING VOLTAGE: 1000V AC rms