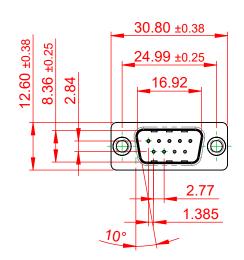

THIS IS A C.A.D. GENERATED DRAWING TOLERANCE UNLESS OTHERWISE SPECIFIED DO NOT MAKE MANUAL REVISIONS TO MASTER.

5.6

6.0

**ISSUE NUMBER** ORIGINAL (1)

.X ±0.25 .XX ±0.13 .XXX ±0.10

NOTES:

MATERIAL:

HOUSING: THERMOPLASTIC POLYESTER, UL94V-0 SHELL: STEEL, TIN PLATED CONTACT: COPPER ALLOY, 30µ GOLD PLATED

OPERATING TEMPERATURE: -55°C to +85°C

CURRENT RATING: 3A PER CONTACT CONTACT RESISTANCE: 25mQ MAX. INSULATOR RESISTANCE: 5000MΩ min. DIELECTRIC WITHSTANDING VOLTAGE: 1000V AC rms

|  |                                      | SW REFERENCE NO.: 627 ASSEMBLY                                                                                                                                                                                 |                          |                  |       |
|--|--------------------------------------|----------------------------------------------------------------------------------------------------------------------------------------------------------------------------------------------------------------|--------------------------|------------------|-------|
|  |                                      |                                                                                                                                                                                                                | DRAWN: C.B               | DATE: AUG. 01/20 | )18   |
|  |                                      |                                                                                                                                                                                                                | CHECKED:                 | DATE:            |       |
|  | EDAC INC                             | THESE DRAWINGS AND SPECIFICATIONS<br>ARE THE PROPERTY OF EDAC INC.,AND<br>SHALL NOT BE REPRODUCED,OR COPIED<br>OR USED AS THE BASIS FOR THE<br>MANUFACTURE OR SALE OF APPARATUS<br>WITHOUT WRITTEN PERMISSION. | SCALE: 1:1               | SHEET 1 OF       | 1     |
|  | TORONTO, ONTARIO<br>CANADA           |                                                                                                                                                                                                                | DRAWING NUMBER: 627-009- | 622-241          | ISSUE |
|  | YOUR CONNECTION TO QUALITY & SERVICE |                                                                                                                                                                                                                | PART NUMBER: 627-009-    | 622-241          | 1     |