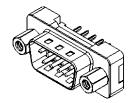

## NOTES:

MATERIAL:

HOUSING: THERMOPLASTIC POLYESTER, UL94V-0 SHELL: STEEL, TIN PLATED CONTACT: COPPER ALLOY, 30µ GOLD PLATED

OPERATING TEMPERATURE: -55°C ~ 85°C

CURRENT RATING: 3A PER CONTACT CONTACT RESISTANCE: 25mQ MAX. INSULATOR RESISTANCE: 5000MΩ min. DIELECTRIC WITHSTANDING VOLTAGE: 1000V AC rms