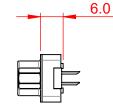

THIS IS A C.A.D. GENERATED DRAWING TOLERANCE UNLESS OTHERWISE SPECIFIED DO NOT MAKE MANUAL REVISIONS TO MASTER.

.X ±0.25 .XX ±0.13 .XXX ±0.10