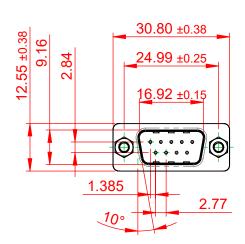

THIS IS A C.A.D. GENERATED DRAWING TOLERANCE UNLESS OTHERWISE SPECIFIED DO NOT MAKE MANUAL REVISIONS TO MASTER.

.X ±0.25 .XX ±0.13 .XXX ±0.10

## NOTES:

MATERIAL:

HOUSING: THERMOPLASTIC POLYESTER, UL94V-0 SHELL: STEEL, TIN PLATED CONTACT: COPPER ALLOY, 30µ GOLD PLATED

OPERATING TEMPERATURE: -55°C ~ 85°C

CURRENT RATING: 3A PER CONTACT CONTACT RESISTANCE: 25mQ MAX. INSULATOR RESISTANCE: 5000MΩ min. DIELECTRIC WITHSTANDING VOLTAGE: 1000V AC rms