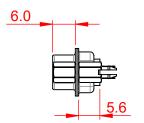

|             |            |      |    |          | 30           | .80 | ) ±0         | ).38      | 3_       | <b>—</b> |
|-------------|------------|------|----|----------|--------------|-----|--------------|-----------|----------|----------|
| 12.60 ±0.38 | 8.36 ±0.25 | 4    |    |          |              |     | 9 ±0<br>6.92 |           | <u> </u> |          |
| 12.6        | 8.3        | 2.84 |    |          |              | 10  | 7.02         |           |          |          |
|             |            |      | -  | <b>©</b> | $\mathbf{C}$ | • • |              | $\bigcup$ | <b>(</b> |          |
|             |            |      |    |          |              |     |              | 2.7       | 77       |          |
|             |            |      |    | _        |              | ·   |              | 1.3       | 85       | <u>.</u> |
|             |            |      | _1 | 0°       |              |     |              |           |          |          |