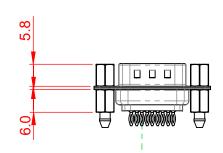

|             |            |      |    |          | 30           | .80 | ) ±0         | ).38      | 3_       | <b>—</b> |
|-------------|------------|------|----|----------|--------------|-----|--------------|-----------|----------|----------|
| 12.60 ±0.38 | 8.36 ±0.25 | 4    |    |          |              |     | 9 ±0<br>6.92 |           | <u> </u> |          |
| 12.6        | 8.3        | 2.84 |    |          |              | 10  | 7.02         |           |          |          |
|             |            |      | -  | <b>©</b> | $\mathbf{C}$ | • • |              | $\bigcup$ | <b>(</b> |          |
|             |            |      |    |          |              |     |              | 2.7       | 77       |          |
|             |            |      |    | _        |              | ·   |              | 1.3       | 85       | <u>.</u> |
|             |            |      | _1 | 0°       |              |     |              |           |          |          |