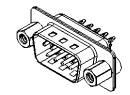

## NOTES:

MATERIAL:

HOUSING: THERMOPLASTIC POLYESTER, UL94V-0 SHELL: STEEL, TIN PLATED CONTACT: COPPER ALLOY, 30µ GOLD PLATED

OPERATING TEMPERATURE: -55°C to +85°C

CURRENT RATING: 3A PER CONTACT CONTACT RESISTANCE: 25mQ MAX. INSULATOR RESISTANCE: 5000MΩ min. DIELECTRIC WITHSTANDING VOLTAGE: 1000V AC rms