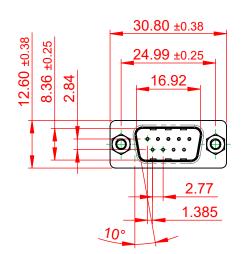

## 6.0 5.6

.X ±0.25 .XX ±0.13 .XXX ±0.10

## NOTES:

MATERIAL:

HOUSING: THERMOPLASTIC POLYESTER, UL94V-0 SHELL: STEEL, TIN PLATED CONTACT: COPPER ALLOY, 30µ GOLD PLATED

OPERATING TEMPERATURE: -55°C to +85°C

CURRENT RATING: 3A PER CONTACT CONTACT RESISTANCE: 25mQ MAX. INSULATOR RESISTANCE: 5000MΩ min. DIELECTRIC WITHSTANDING VOLTAGE: 1000V AC rms