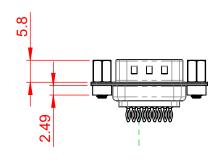

## 6.0 5.6

.X ±0.25 .XX ±0.13 .XXX ±0.10

## NOTES:

MATERIAL:

HOUSING: THERMOPLASTIC POLYESTER, UL94V-0 SHELL: STEEL, TIN PLATED CONTACT: COPPER ALLOY, 30µ GOLD PLATED

OPERATING TEMPERATURE: -55°C to +85°C

CURRENT RATING: 3A PER CONTACT CONTACT RESISTANCE: 25mQ MAX. INSULATOR RESISTANCE: 5000MΩ min. DIELECTRIC WITHSTANDING VOLTAGE: 1000V AC rms