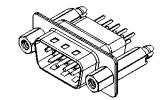

|  | 627 SERIES D-SUB CONNECTOR                                                     |                                                                                                                                                                                                                | SW REFERENCE NO.: 627 ASSEMBLY  |                  |       |
|--|--------------------------------------------------------------------------------|----------------------------------------------------------------------------------------------------------------------------------------------------------------------------------------------------------------|---------------------------------|------------------|-------|
|  |                                                                                |                                                                                                                                                                                                                | DRAWN: C.B                      | DATE: AUG. 01/20 | )18   |
|  |                                                                                |                                                                                                                                                                                                                | CHECKED:                        | DATE:            |       |
|  | EDAC INC<br>TORONTO, ONTARIO<br>CANADA<br>YOUR CONNECTION TO QUALITY & SERVICE | THESE DRAWINGS AND SPECIFICATIONS<br>ARE THE PROPERTY OF EDAC INC.,AND<br>SHALL NOT BE REPRODUCED,OR COPIED<br>OR USED AS THE BASIS FOR THE<br>MANUFACTURE OR SALE OF APPARATUS<br>WITHOUT WRITTEN PERMISSION. | SCALE: 1:1                      | SHEET 1 OF       | 1     |
|  |                                                                                |                                                                                                                                                                                                                | DRAWING NUMBER: 627-009-641-257 |                  | ISSUE |
|  |                                                                                |                                                                                                                                                                                                                | PART NUMBER: 627-009            | 641-257          | 1     |