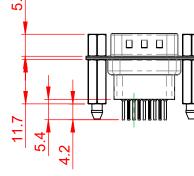

## 6.0 10.5

|  | 627 SERIES D-SUB CONNECTOR                                                     |                                                                                                                                                                                                                | SW REFERENCE NO.: 627 ASSEMBLY  |                  |       |
|--|--------------------------------------------------------------------------------|----------------------------------------------------------------------------------------------------------------------------------------------------------------------------------------------------------------|---------------------------------|------------------|-------|
|  |                                                                                |                                                                                                                                                                                                                | DRAWN: C.B                      | DATE: AUG. 01/20 | )18   |
|  |                                                                                |                                                                                                                                                                                                                | CHECKED:                        | DATE:            |       |
|  | EDAC INC<br>TORONTO, ONTARIO<br>CANADA<br>YOUR CONNECTION TO QUALITY & SERVICE | THESE DRAWINGS AND SPECIFICATIONS<br>ARE THE PROPERTY OF EDAC INC.,AND<br>SHALL NOT BE REPRODUCED,OR COPIED<br>OR USED AS THE BASIS FOR THE<br>MANUFACTURE OR SALE OF APPARATUS<br>WITHOUT WRITTEN PERMISSION. | SCALE: 1:1                      | SHEET 1 OF       | 1     |
|  |                                                                                |                                                                                                                                                                                                                | DRAWING NUMBER: 627-009-641-257 |                  | ISSUE |
|  |                                                                                |                                                                                                                                                                                                                | PART NUMBER: 627-009            | 641-257          | 1     |