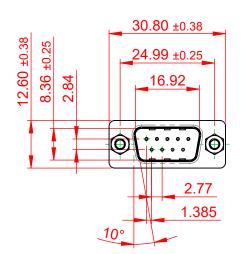

## NOTES:

MATERIAL:

HOUSING: THERMOPLASTIC POLYESTER, UL94V-0 SHELL: STEEL, TIN PLATED CONTACT: COPPER ALLOY, 30µ GOLD PLATED

OPERATING TEMPERATURE: -55°C to +85°C

CURRENT RATING: 3A PER CONTACT CONTACT RESISTANCE: 25mQ MAX. INSULATOR RESISTANCE: 5000MΩ min. DIELECTRIC WITHSTANDING VOLTAGE: 1000V AC rms

|  | 627 SERIES D-SUB CONNECTOR                                                     |                                                                                                                                                                                                                | SW REFERENCE NO.: 627 ASSEMBLY  |                  |       |
|--|--------------------------------------------------------------------------------|----------------------------------------------------------------------------------------------------------------------------------------------------------------------------------------------------------------|---------------------------------|------------------|-------|
|  |                                                                                |                                                                                                                                                                                                                | DRAWN: C.B                      | DATE: AUG. 01/20 | )18   |
|  |                                                                                |                                                                                                                                                                                                                | CHECKED:                        | DATE:            |       |
|  | EDAC INC<br>TORONTO, ONTARIO<br>CANADA<br>YOUR CONNECTION TO QUALITY & SERVICE | THESE DRAWINGS AND SPECIFICATIONS<br>ARE THE PROPERTY OF EDAC INC.,AND<br>SHALL NOT BE REPRODUCED,OR COPIED<br>OR USED AS THE BASIS FOR THE<br>MANUFACTURE OR SALE OF APPARATUS<br>WITHOUT WRITTEN PERMISSION. | SCALE: 1:1                      | SHEET 1 OF       | 1     |
|  |                                                                                |                                                                                                                                                                                                                | DRAWING NUMBER: 627-009-641-257 |                  | ISSUE |
|  |                                                                                |                                                                                                                                                                                                                | PART NUMBER: 627-009            | 641-257          | 1     |