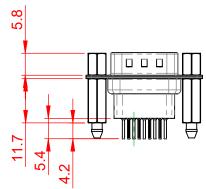

## NOTES:

MATERIAL:

HOUSING: THERMOPLASTIC POLYESTER, UL94V-0 SHELL: STEEL, TIN PLATED CONTACT: COPPER ALLOY, 30µ GOLD PLATED

OPERATING TEMPERATURE: -55°C to +85°C

CURRENT RATING: 3A PER CONTACT CONTACT RESISTANCE: 25mQ MAX. INSULATOR RESISTANCE: 5000MΩ min. DIELECTRIC WITHSTANDING VOLTAGE: 1000V AC rms

|  | 627 SERIES D-SUB CONNECTOR                                                     |                                                                                                                                                                                                                | SW REFERENCE NO.: 627 ASSEMBLY  |                  |       |
|--|--------------------------------------------------------------------------------|----------------------------------------------------------------------------------------------------------------------------------------------------------------------------------------------------------------|---------------------------------|------------------|-------|
|  |                                                                                |                                                                                                                                                                                                                | DRAWN: C.B                      | DATE: AUG. 01/20 | )18   |
|  |                                                                                |                                                                                                                                                                                                                | CHECKED:                        | DATE:            |       |
|  | EDAC INC<br>TORONTO, ONTARIO<br>CANADA<br>YOUR CONNECTION TO QUALITY & SERVICE | THESE DRAWINGS AND SPECIFICATIONS<br>ARE THE PROPERTY OF EDAC INC.,AND<br>SHALL NOT BE REPRODUCED,OR COPIED<br>OR USED AS THE BASIS FOR THE<br>MANUFACTURE OR SALE OF APPARATUS<br>WITHOUT WRITTEN PERMISSION. | SCALE: 1:1                      | SHEET 1 OF       | 1     |
|  |                                                                                |                                                                                                                                                                                                                | DRAWING NUMBER: 627-009-641-257 |                  | ISSUE |
|  |                                                                                |                                                                                                                                                                                                                | PART NUMBER: 627-009            | 641-257          | 1     |