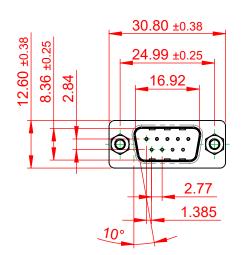

THIS IS A C.A.D. GENERATED DRAWING TOLERANCE UNLESS OTHERWISE SPECIFIED DO NOT MAKE MANUAL REVISIONS TO MASTER.

.X ±0.25 .XX ±0.13 .XXX ±0.10









## 6.0 10.5



## NOTES:

MATERIAL:

HOUSING: THERMOPLASTIC POLYESTER, UL94V-0 SHELL: STEEL, TIN PLATED CONTACT: COPPER ALLOY, 30µ GOLD PLATED

OPERATING TEMPERATURE: -55°C to +105°C

CURRENT RATING: 3A PER CONTACT CONTACT RESISTANCE: 25mQ MAX. INSULATOR RESISTANCE: 5000MΩ min. DIELECTRIC WITHSTANDING VOLTAGE: 1000V AC rms

|  | 627 SERIES D-SUB CONNECTOR           |                                                                                                                                                                                                                | SW REFERENCE NO.: 627 ASSEMBLY |                       |           |       |   |
|--|--------------------------------------|---------------------------------------------------------------------------------------------