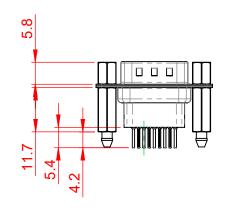

THIS IS A C.A.D. GENERATED DRAWING TOLERANCE UNLESS OTHERWISE SPECIFIED DO NOT MAKE MANUAL REVISIONS TO MASTER.

.X ±0.25 .XX ±0.13 .XXX ±0.10









## 6.0 10.5



## NOTES:

MATERIAL:

HOUSING: THERMOPLASTIC POLYESTER, UL94V-0 SHELL: STEEL, TIN PLATED CONTACT: COPPER ALLOY, 30µ GOLD PLATED

OPERATING TEMPERATURE: -55°C to +105°C

CURRENT RATING: 3A PER CONTACT CONTACT RESISTANCE: 25mQ MAX. INSULATOR RESISTANCE: 5000MΩ min. DIELECTRIC WITHSTANDING VOLTAGE: 1000V AC rms

|  | 627 SERIES D-SUB CONNECTOR           |                                                                                                                                                                                                                | SW REFERENCE NO.: 627 ASSEMBLY |                       |           |       |   |
|--|--------------------------------------|-----------------------------------------------------------------------------------------------