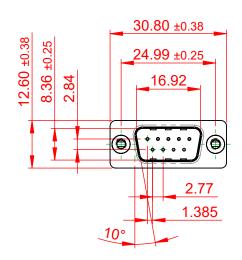

THIS IS A C.A.D. GENERATED DRAWING TOLERANCE UNLESS OTHERWISE SPECIFIED DO NOT MAKE MANUAL REVISIONS TO MASTER.

.X ±0.25 .XX ±0.13 .XXX ±0.10

## 6.0 10.5

NOTES:

MATERIAL:

HOUSING: THERMOPLASTIC POLYESTER, UL94V-0 SHELL: STEEL, TIN PLATED CONTACT: COPPER ALLOY, 30µ GOLD PLATED

OPERATING TEMPERATURE: -55°C to +105°C

CURRENT RATING: 3A PER CONTACT CONTACT RESISTANCE: 25mQ MAX. INSULATOR RESISTANCE: 5000MΩ min. DIELECTRIC WITHSTANDING VOLTAGE: 1000V AC rms