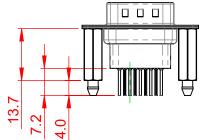

THIS IS A C.A.D. GENERATED DRAWING TOLERANCE UNLESS OTHERWISE SPECIFIED DO NOT MAKE MANUAL REVISIONS TO MASTER.

.X ±0.25 .XX ±0.13 .XXX ±0.10

## 6.0 10.5

NOTES:

MATERIAL:

HOUSING: THERMOPLASTIC POLYESTER, UL94V-0 SHELL: STEEL, TIN PLATED CONTACT: COPPER ALLOY, 30µ GOLD PLATED

OPERATING TEMPERATURE: -55°C to +105°C

CURRENT RATING: 3A PER CONTACT CONTACT RESISTANCE: 25mQ MAX. INSULATOR RESISTANCE: 5000MΩ min. DIELECTRIC WITHSTANDING VOLTAGE: 1000V AC rms