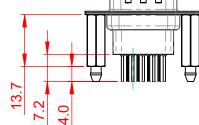

## 6.0 10.5

NOTES:

MATERIAL:

HOUSING: THERMOPLASTIC POLYESTER, UL94V-0 SHELL: STEEL, TIN PLATED CONTACT: COPPER ALLOY, 30µ GOLD PLATED

OPERATING TEMPERATURE: -55°C to +105°C

CURRENT RATING: 3A PER CONTACT CONTACT RESISTANCE: 25mQ MAX. INSULATOR RESISTANCE: 5000MΩ min. DIELECTRIC WITHSTANDING VOLTAGE: 1000V AC rms