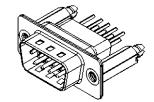

## 6.0 10.5

NOTES:

MATERIAL:

HOUSING: THERMOPLASTIC POLYESTER, UL94V-0 SHELL: STEEL, TIN PLATED CONTACT: COPPER ALLOY, 30µ GOLD PLATED

OPERATING TEMPERATURE: -55°C to +105°C

CURRENT RATING: 3A PER CONTACT CONTACT RESISTANCE: 25mQ MAX. INSULATOR RESISTANCE: 5000MΩ min. DIELECTRIC WITHSTANDING VOLTAGE: 1000V AC rms

|  |                                      |                                                                                                                                       | SW REFERENCE NO.: 627 ASSEMBLY                                       |            |         |       |        |      |    |
|--|--------------------------------------|---------------------------------------------------------------------------------------------------------------------------------------|----------------------------------------------------------------------|------------|---------|-------|--------|------|----|
|  | 627 SERIES D-S                       | SUB C                                                                                                                                 | CONNECTOR                                                            | DRAWN: C.B |         | DATE: | AUG. 0 | 1/20 | 18 |
|  |                                      |                                                                                                                                       |                                                                      | CHECKED:   |         | DATE: |        |      |    |
|  | EDAC INC                             | EDAC INC                                                                                                                              | THESE DRAWINGS AND SPECIFICATIONS<br>ARE THE PROPERTY OF EDAC INCAND | SCALE: 1:1 |         | SHEET | 1      | OF   | 1  |
|  | YOUR CONNECTION TO QUALITY & SERVICE | SHALL NOT BE REPRODUCED, OR COPIED<br>OR USED AS THE BASIS FOR THE<br>MANUFACTURE OR SALE OF APPARATUS<br>WITHOUT WRITTEN PERMISSION. | DRAWING NUMBER: 627-009-661-276                                      |            |         |       | ISSUE  |      |    |
|  |                                      |                                                                                                                                       | PART NUMBER:                                                         | 627-009-6  | 661-276 |       |        | 1    |    |