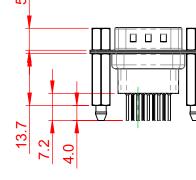

THIS IS A C.A.D. GENERATED DRAWING TOLERANCE UNLESS OTHERWISE SPECIFIED DO NOT MAKE MANUAL REVISIONS TO MASTER.

6.0

.X ±0.25 .XX ±0.13 .XXX ±0.10

## 10.5