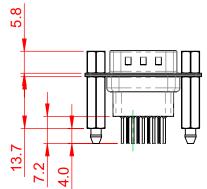

## NOTES:

MATERIAL:

HOUSING: THERMOPLASTIC POLYESTER, UL94V-0 SHELL: STEEL, TIN PLATED CONTACT: COPPER ALLOY, 30µ GOLD PLATED

OPERATING TEMPERATURE: -55°C to +85°C

CURRENT RATING: 3A PER CONTACT CONTACT RESISTANCE: 25mQ MAX. INSULATOR RESISTANCE: 5000MΩ min. DIELECTRIC WITHSTANDING VOLTAGE: 1000V AC rms