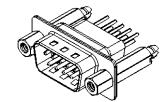

## NOTES:

MATERIAL:

HOUSING: THERMOPLASTIC POLYESTER, UL94V-0 SHELL: STEEL, TIN PLATED CONTACT: COPPER ALLOY, 30µ GOLD PLATED

OPERATING TEMPERATURE: -55°C to +85°C

CURRENT RATING: 3A PER CONTACT CONTACT RESISTANCE: 25mQ MAX. INSULATOR RESISTANCE: 5000MΩ min. DIELECTRIC WITHSTANDING VOLTAGE: 1000V AC rms