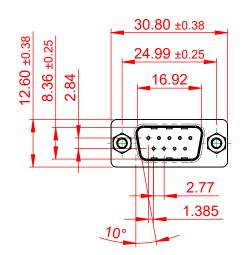

## NOTES:

MATERIAL:

HOUSING: THERMOPLASTIC POLYESTER, UL94V-0 SHELL: STEEL, TIN PLATED CONTACT: COPPER ALLOY, 30µ GOLD PLATED

OPERATING TEMPERATURE: -55°C to +85°C

CURRENT RATING: 3A PER CONTACT CONTACT RESISTANCE: 25mQ MAX. INSULATOR RESISTANCE: 5000MΩ min. DIELECTRIC WITHSTANDING VOLTAGE: 1000V AC rms