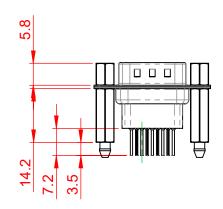

|             |            |      |   | <b>—</b> | ;   | 30 | .80 | ) ± | 0.38 | 8  |         |
|-------------|------------|------|---|----------|-----|----|-----|-----|------|----|---------|
| 12.60 ±0.38 | 8.36 ±0.25 |      |   |          | -   |    |     | 9 ± |      | 5  |         |
| 12.60       | 8.36       | 2.84 |   |          |     | -  | 16  | .92 | 2_   | 1  |         |
| 1           | -          |      |   |          | . ( | _  | _   |     | _    |    |         |
|             | , ,        |      |   | -(0      |     | ţ  | • • |     | زُ   |    |         |
| L           |            |      |   |          |     |    |     |     | 2.   | 77 | _       |
|             |            |      |   |          | _   |    |     |     | 1.3  |    | -<br>5_ |
|             |            |      | _ | 10       | 0   |    |     |     |      |    |         |

| UNLESS O | TOLERANCE<br>UNLESS OTHERWISE<br>SPECIFIED |  |  |  |  |
|----------|--------------------------------------------|--|--|--|--|
| .X       | ±0.25                                      |  |  |  |  |
| .XX      | ±0.13                                      |  |  |  |  |

.XXX ±0.10

THIS IS A C.A.D. GENERATED DRAWING DO NOT MAKE MANUAL REVISIONS TO MASTER.

ISSUE NUMBER ORIGINAL