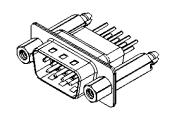

## NOTES:

MATERIAL:

HOUSING: THERMOPLASTIC POLYESTER, UL94V-0

SHELL: STEEL, TIN PLATED

CONTACT: COPPER ALLOY, 30µ GOLD PLATED

OPERATING TEMPERATURE: -55°C to +85°C

**CURRENT RATING: 3A PER CONTACT** CONTACT RESISTANCE: 25mΩ MAX. INSULATOR RESISTANCE:  $5000M\Omega$  min.

**DIELECTRIC** 

WITHSTANDING VOLTAGE: 1000V AC rms

## THIS SERIES FULLY CONFORMS TO THE EUROPEAN UNION DIRECTIVES 2011/65/EU FOR RoHS COMPLIANCY.

EDAC INC TORONTO, ONTARIO CANADA

627 SERIES D-SUB CONNECTOR

THESE DRAWINGS AND SPECIFICATIONS ARE THE PROPERTY OF EDAC INC..AND SHALL NOT BE REPRODUCED,OR COPIED OR USED AS THE BASIS FOR THE MANUFACTURE OR SALE OF APPARATUS WITHOUT WRITTEN PERMISSION.