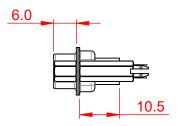

|             |            |      |   | <b>—</b> | ;   | 30 | .80 | ) ± | 0.38 | 8  |         |
|-------------|------------|------|---|----------|-----|----|-----|-----|------|----|---------|
| 12.60 ±0.38 | 8.36 ±0.25 |      |   |          | -   |    |     | 9 ± |      | 5  |         |
| 12.60       | 8.36       | 2.84 |   |          |     | -  | 16  | .92 | 2_   | 1  |         |
| 1           | -          |      |   |          | . ( | _  | _   |     | _    |    |         |
|             | , ,        |      |   | -(0      |     | ţ  | • • |     | زُ   |    |         |
| L           |            |      |   |          |     |    |     |     | 2.   | 77 | _       |
|             |            |      |   |          | _   |    |     |     | 1.3  |    | -<br>5_ |
|             |            |      | _ | 10       | 0   |    |     |     |      |    |         |

| UNLESS O | TOLERANCE<br>UNLESS OTHERWISE<br>SPECIFIED |  |  |  |  |
|----------|--------------------------------------------|--|--|--|--|
| .X       | ±0.25                                      |  |  |  |  |
| .XX      | ±0.13                                      |  |  |  |  |

.XXX ±0.10

THIS IS A C.A.D. GENERATED DRAWING DO NOT MAKE MANUAL REVISIONS TO MASTER.

ISSUE NUMBER ORIGINAL