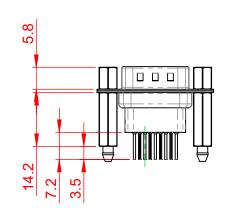

|             |                                      |                                                                                                                                                                                                                | SW REFERENCE NO.: 627 ASSEMBLY  |                  |       |
|-------------|--------------------------------------|----------------------------------------------------------------------------------------------------------------------------------------------------------------------------------------------------------------|---------------------------------|------------------|-------|
|             | 627 SERIES D-SUB C                   | ONNECTOR                                                                                                                                                                                                       | DRAWN: C.B                      | DATE: AUG. 01/20 | 018   |
|             |                                      |                                                                                                                                                                                                                | CHECKED:                        | DATE:            |       |
| YOUR CONNEC | EDAC INC                             | THESE DRAWINGS AND SPECIFICATIONS<br>ARE THE PROPERTY OF EDAC INC.,AND<br>SHALL NOT BE REPRODUCED,OR COPIED<br>OR USED AS THE BASIS FOR THE<br>MANUFACTURE OR SALE OF APPARATUS<br>WITHOUT WRITTEN PERMISSION. | SCALE: 1:1                      | SHEET 1 OF       | 1     |
|             | TORONTO, ONTARIO<br>CANADA           |                                                                                                                                                                                                                | DRAWING NUMBER: 627-009-671-277 |                  | ISSUE |
|             | YOUR CONNECTION TO QUALITY & SERVICE |                                                                                                                                                                                                                | PART NUMBER: 627-009-           | 671-277          | 1     |