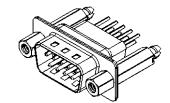

|             |                                      |                                                                                                                                                                                                                | SW REFERENCE NO.: 627 ASSEMBLY  |                  |       |
|-------------|--------------------------------------|----------------------------------------------------------------------------------------------------------------------------------------------------------------------------------------------------------------|---------------------------------|------------------|-------|
|             | 627 SERIES D-SUB C                   | ONNECTOR                                                                                                                                                                                                       | DRAWN: C.B                      | DATE: AUG. 01/20 | 018   |
|             |                                      |                                                                                                                                                                                                                | CHECKED:                        | DATE:            |       |
| YOUR CONNEC | EDAC INC                             | THESE DRAWINGS AND SPECIFICATIONS<br>ARE THE PROPERTY OF EDAC INC.,AND<br>SHALL NOT BE REPRODUCED,OR COPIED<br>OR USED AS THE BASIS FOR THE<br>MANUFACTURE OR SALE OF APPARATUS<br>WITHOUT WRITTEN PERMISSION. | SCALE: 1:1                      | SHEET 1 OF       | 1     |
|             | TORONTO, ONTARIO<br>CANADA           |                                                                                                                                                                                                                | DRAWING NUMBER: 627-009-671-277 |                  | ISSUE |
|             | YOUR CONNECTION TO QUALITY & SERVICE |                                                                                                                                                                                                                | PART NUMBER: 627-009-           | 671-277          | 1     |