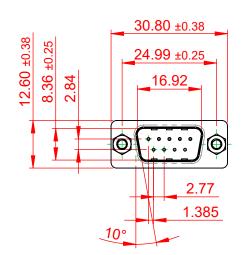

|             |                                      |                                                                                                                                                                                                                | SW REFERENCE NO.: 627 ASSEMBLY  |                  |       |
|-------------|--------------------------------------|----------------------------------------------------------------------------------------------------------------------------------------------------------------------------------------------------------------|---------------------------------|------------------|-------|
|             | 627 SERIES D-SUB C                   | ONNECTOR                                                                                                                                                                                                       | DRAWN: C.B                      | DATE: AUG. 01/20 | 018   |
|             |                                      |                                                                                                                                                                                                                | CHECKED:                        | DATE:            |       |
| YOUR CONNEC | EDAC INC                             | THESE DRAWINGS AND SPECIFICATIONS<br>ARE THE PROPERTY OF EDAC INC.,AND<br>SHALL NOT BE REPRODUCED,OR COPIED<br>OR USED AS THE BASIS FOR THE<br>MANUFACTURE OR SALE OF APPARATUS<br>WITHOUT WRITTEN PERMISSION. | SCALE: 1:1                      | SHEET 1 OF       | 1     |
|             | TORONTO, ONTARIO<br>CANADA           |                                                                                                                                                                                                                | DRAWING NUMBER: 627-009-671-277 |                  | ISSUE |
|             | YOUR CONNECTION TO QUALITY & SERVICE |                                                                                                                                                                                                                | PART NUMBER: 627-009-           | 671-277          | 1     |