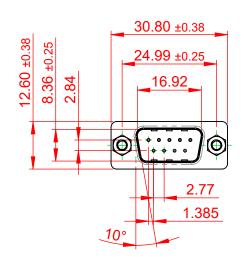

## NOTES:

MATERIAL:

HOUSING: THERMOPLASTIC POLYESTER, UL94V-0 SHELL: STEEL, TIN PLATED CONTACT: COPPER ALLOY, 30µ GOLD PLATED

OPERATING TEMPERATURE: -55°C to +105°C

CURRENT RATING: 3A PER CONTACT CONTACT RESISTANCE: 25mΩ MAX. INSULATOR RESISTANCE: 5000MΩ min. DIELECTRIC WITHSTANDING VOLTAGE: 1000V AC rms