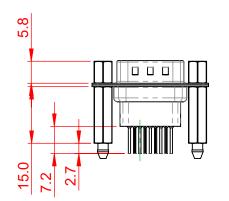

TOLERANCE UNLESS OTHERWISE SPECIFIED DO NOT MAKE MANUAL REVISIONS TO MASTER.

.X±0.25.XX±0.13.XXX±0.10

|                                      |                                        |                                                                                                                                             | SW REFERENCE NO.: 627 ASSEMBLY  |           |         |           |     |
|--------------------------------------|----------------------------------------|---------------------------------------------------------------------------------------------------------------------------------------------|---------------------------------|-----------|---------|-----------|-----|
| 627 S                                | ERIES D-SUB (                          | CONNECTOR                                                                                                                                   | DRAWN: C.B                      |           | DATE: / | AUG. 01/2 | 018 |
|                                      |                                        |                                                                                                                                             | CHECKED:                        |           | DATE:   |           |     |
|                                      | EDAC INC<br>TORONTO, ONTARIO<br>CANADA | THESE DRAWINGS AND SPECIFICATIONS<br>ARE THE PROPERTY OF EDAC INC.,AND<br>SHALL NOT BE REPRODUCED,OR COPIED<br>OR USED AS THE BASIS FOR THE | SCALE: 1:1                      |           | SHEET   | 1 OF      | 1   |
|                                      |                                        |                                                                                                                                             | DRAWING NUMBER: 627-009-681-277 |           |         | ISSUE     |     |
| YOUR CONNECTION TO QUALITY & SERVICE |                                        | MANUFACTURE OR SALE OF APPARATUS<br>WITHOUT WRITTEN PERMISSION.                                                                             | PART NUMBER:                    | 627-009-6 | 681-277 |           | 1   |