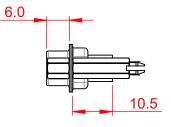

## NOTES:

MATERIAL:

HOUSING: THERMOPLASTIC POLYESTER, UL94V-0 SHELL: STEEL, TIN PLATED CONTACT: COPPER ALLOY, 30µ GOLD PLATED

OPERATING TEMPERATURE: -55°C to +105°C

CURRENT RATING: 3A PER CONTACT CONTACT RESISTANCE: 25mΩ MAX. INSULATOR RESISTANCE: 5000MΩ min. DIELECTRIC WITHSTANDING VOLTAGE: 1000V AC rms