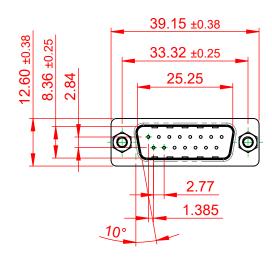

## NOTES:

MATERIAL: HOUSING: THERMOPLASTIC POLYESTER, UL94V-0 SHELL: STEEL, NICKEL PLATED

|                                      |                                                                                                                                                                                                                |                 |                      | SW REFERENCE NO.: 627 ASSEMBLY |                    |    |       |  |  |
|--------------------------------------|----------------------------------------------------------------------------------------------------------------------------------------------------------------------------------------------------------------|-----------------|----------------------|--------------------------------|--------------------|----|-------|--|--|
| 627 SERIES D-SUB                     | 627 SERIES D-SUB CONNECTOR                                                                                                                                                                                     |                 | DRAWN: C.B           |                                | DATE: AUG. 01/2018 |    |       |  |  |
|                                      |                                                                                                                                                                                                                |                 | CHECKED:             |                                | DATE:              |    |       |  |  |
| EDAC INC                             | THESE DRAWINGS AND SPECIFICATIONS<br>ARE THE PROPERTY OF EDAC INC.,AND<br>SHALL NOT BE REPRODUCED,OR COPIED<br>OR USED AS THE BASIS FOR THE<br>MANUFACTURE OR SALE OF APPARATUS<br>WITHOUT WRITTEN PERMISSION. | SCALE: 1:1      |                      | SHEET                          | 1                  | OF | 1     |  |  |
| TORONTO, ONTARIO<br>CANADA           |                                                                                                                                                                                                                | DRAWING NUMBER: | BER: 627-015-010-043 |                                |                    |    | ISSUE |  |  |
| YOUR CONNECTION TO QUALITY & SERVICE |                                                                                                                                                                                                                | PART NUMBER:    | 627-015-0            | 010-043                        |                    |    | 1     |  |  |