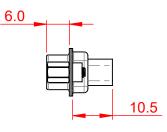

## NOTES:

MATERIAL: HOUSING: THERMOPLASTIC POLYESTER, UL94V-0 SHELL: STEEL, NICKEL PLATED

|                                      |                                                                                                                                                                                                                |                 |                      | SW REFERENCE NO.: 627 ASSEMBLY |                    |    |       |  |  |
|--------------------------------------|----------------------------------------------------------------------------------------------------------------------------------------------------------------------------------------------------------------|-----------------|----------------------|--------------------------------|--------------------|----|-------|--|--|
| 627 SERIES D-SUB                     | 627 SERIES D-SUB CONNECTOR                                                                                                                                                                                     |                 | DRAWN: C.B           |                                | DATE: AUG. 01/2018 |    |       |  |  |
|                                      |                                                                                                                                                                                                                |                 | CHECKED:             |                                | DATE:              |    |       |  |  |
| EDAC INC                             | THESE DRAWINGS AND SPECIFICATIONS<br>ARE THE PROPERTY OF EDAC INC.,AND<br>SHALL NOT BE REPRODUCED,OR COPIED<br>OR USED AS THE BASIS FOR THE<br>MANUFACTURE OR SALE OF APPARATUS<br>WITHOUT WRITTEN PERMISSION. | SCALE: 1:1      |                      | SHEET                          | 1                  | OF | 1     |  |  |
| TORONTO, ONTARIO<br>CANADA           |                                                                                                                                                                                                                | DRAWING NUMBER: | BER: 627-015-010-043 |                                |                    |    | ISSUE |  |  |
| YOUR CONNECTION TO QUALITY & SERVICE |                                                                                                                                                                                                                | PART NUMBER:    | 627-015-0            | 010-043                        |                    |    | 1     |  |  |