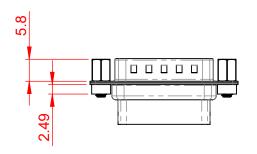

## NOTES:

MATERIAL: HOUSING: THERMOPLASTIC POLYESTER, UL94V-0 SHELL: STEEL, NICKEL PLATED

|                                      |                                                                                                                                                                                                                |                 |                      | SW REFERENCE NO.: 627 ASSEMBLY |                    |    |       |  |  |
|--------------------------------------|----------------------------------------------------------------------------------------------------------------------------------------------------------------------------------------------------------------|-----------------|----------------------|--------------------------------|--------------------|----|-------|--|--|
| 627 SERIES D-SUB                     | 627 SERIES D-SUB CONNECTOR                                                                                                                                                                                     |                 | DRAWN: C.B           |                                | DATE: AUG. 01/2018 |    |       |  |  |
|                                      |                                                                                                                                                                                                                |                 | CHECKED:             |                                | DATE:              |    |       |  |  |
| EDAC INC                             | THESE DRAWINGS AND SPECIFICATIONS<br>ARE THE PROPERTY OF EDAC INC.,AND<br>SHALL NOT BE REPRODUCED,OR COPIED<br>OR USED AS THE BASIS FOR THE<br>MANUFACTURE OR SALE OF APPARATUS<br>WITHOUT WRITTEN PERMISSION. | SCALE: 1:1      |                      | SHEET                          | 1                  | OF | 1     |  |  |
| TORONTO, ONTARIO<br>CANADA           |                                                                                                                                                                                                                | DRAWING NUMBER: | BER: 627-015-010-043 |                                |                    |    | ISSUE |  |  |
| YOUR CONNECTION TO QUALITY & SERVICE |                                                                                                                                                                                                                | PART NUMBER:    | 627-015-0            | 010-043                        |                    |    | 1     |  |  |