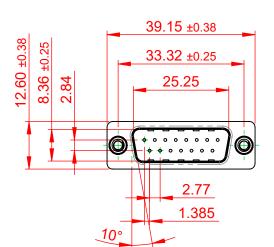

## 627 SERIES D-SUB CONNECTOR

EDAC INC TORONTO, ONTARIO CANADA

THESE DRAWINGS AND SPECIFICATIONS ARE THE PROPERTY OF EDAC INC..AND SHALL NOT BE REPRODUCED,OR COPIED OR USED AS THE BASIS FOR THE MANUFACTURE OR SALE OF APPARATUS WITHOUT WRITTEN PERMISSION.

DRAWING NUMBER: 627-015-010-048 ISSUE PART NUMBER: 627-015-010-048