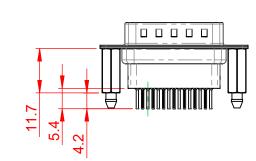

THIS IS A C.A.D. GENERATED DRAWING TOLERANCE UNLESS OTHERWISE SPECIFIED DO NOT MAKE MANUAL REVISIONS TO MASTER. .X ±0.25

.XX ±0.13 .XXX ±0.10

## 6.0 10.5

NOTES:

MATERIAL:

HOUSING: THERMOPLASTIC POLYESTER, UL94V-0 SHELL: STEEL, TIN PLATED CONTACT: COPPER ALLOY, GOLD FLASH PLATED

OPERATING TEMPERATURE: -55°C to +85°C

CURRENT RATING: 3A PER CONTACT CONTACT RESISTANCE: 25mQ MAX. INSULATOR RESISTANCE: 5000MΩ min. DIELECTRIC WITHSTANDING VOLTAGE: 1000V AC rms

|   | 627 SERIES D-SUB CONNECTOR                                                     |                                                                                                                                                                                                                | SW REFERENCE NO.: 627 ASSEMBLY  |                  |       |
|---|--------------------------------------------------------------------------------|----------------------------------------------------------------------------------------------------------------------------------------------------------------------------------------------------------------|---------------------------------|------------------|-------|
|   |                                                                                |                                                                                                                                                                                                                | DRAWN: C.B                      | DATE: AUG. 01/20 | 018   |
|   |                                                                                |                                                                                                                                                                                                                | CHECKED:                        | DATE:            |       |
| Y | EDAC INC<br>TORONTO, ONTARIO<br>CANADA<br>YOUR CONNECTION TO QUALITY & SERVICE | THESE DRAWINGS AND SPECIFICATIONS<br>ARE THE PROPERTY OF EDAC INC.,AND<br>SHALL NOT BE REPRODUCED,OR COPIED<br>OR USED AS THE BASIS FOR THE<br>MANUFACTURE OR SALE OF APPARATUS<br>WITHOUT WRITTEN PERMISSION. | SCALE: 1:1                      | SHEET 1 OF       | 1     |
|   |                                                                                |                                                                                                                                                                                                                | DRAWING NUMBER: 627-015-241-256 |                  | ISSUE |
|   |                                                                                |                                                                                                                                                                                                                | PART NUMBER: 627-015            | -241-256         | 1     |