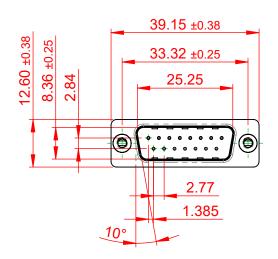

THIS IS A C.A.D. GENERATED DRAWING TOLERANCE UNLESS OTHERWISE SPECIFIED DO NOT MAKE MANUAL REVISIONS TO MASTER. .X ±0.25

.XX ±0.13 .XXX ±0.10

## 6.0 10.5

NOTES:

MATERIAL:

HOUSING: THERMOPLASTIC POLYESTER, UL94V-0 SHELL: STEEL, TIN PLATED CONTACT: COPPER ALLOY, GOLD FLASH PLATED

OPERATING TEMPERATURE: -55°C to +85°C

CURRENT RATING: 3A PER CONTACT CONTACT RESISTANCE: 25mQ MAX. INSULATOR RESISTANCE: 5000MΩ min. DIELECTRIC WITHSTANDING VOLTAGE: 1000V AC rms

|   | 627 SERIES D-SUB CONNECTOR                                                     |                                                                                                                                                                                                                | SW REFERENCE NO.: 627 ASSEMBLY  |                  |       |
|---|--------------------------------------------------------------------------------|----------------------------------------------------------------------------------------------------------------------------------------------------------------------------------------------------------------|---------------------------------|------------------|-------|
|   |                                                                                |                                                                                                                                                                                                                | DRAWN: C.B                      | DATE: AUG. 01/20 | 018   |
|   |                                                                                |                                                                                                                                                                                                                | CHECKED:                        | DATE:            |       |
| Y | EDAC INC<br>TORONTO, ONTARIO<br>CANADA<br>YOUR CONNECTION TO QUALITY & SERVICE | THESE DRAWINGS AND SPECIFICATIONS<br>ARE THE PROPERTY OF EDAC INC.,AND<br>SHALL NOT BE REPRODUCED,OR COPIED<br>OR USED AS THE BASIS FOR THE<br>MANUFACTURE OR SALE OF APPARATUS<br>WITHOUT WRITTEN PERMISSION. | SCALE: 1:1                      | SHEET 1 OF       | 1     |
|   |                                                                                |                                                                                                                                                                                                                | DRAWING NUMBER: 627-015-241-256 |                  | ISSUE |
|   |                                                                                |                                                                                                                                                                                                                | PART NUMBER: 627-015            | -241-256         | 1     |