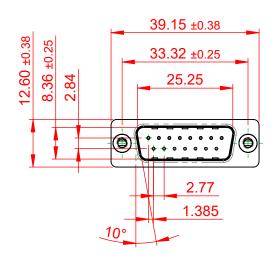

| ſ |                            |                                                                           |                                                                                                                                                                                                                | SW REFERENCE NO.: 627 ASSEMBLY  |           |         |        |       |    |
|---|----------------------------|---------------------------------------------------------------------------|----------------------------------------------------------------------------------------------------------------------------------------------------------------------------------------------------------------|---------------------------------|-----------|---------|--------|-------|----|
|   | 627 SERIE                  | S D-SUB C                                                                 | CONNECTOR                                                                                                                                                                                                      | DRAWN: C.B                      |           | DATE:   | AUG. 0 | 1/20  | 18 |
|   |                            |                                                                           |                                                                                                                                                                                                                | CHECKED:                        |           | DATE:   |        |       |    |
|   |                            | EDAC INC<br>TORONTO, ONTARIO<br>CANADA<br>CONNECTION TO QUALITY & SERVICE | THESE DRAWINGS AND SPECIFICATIONS<br>ARE THE PROPERTY OF EDAC INC.,AND<br>SHALL NOT BE REPRODUCED,OR COPIED<br>OR USED AS THE BASIS FOR THE<br>MANUFACTURE OR SALE OF APPARATUS<br>WITHOUT WRITTEN PERMISSION. | SCALE: 1:1                      |           | SHEET   | 1      | OF    | 1  |
|   |                            |                                                                           |                                                                                                                                                                                                                | DRAWING NUMBER: 627-015-241-276 |           |         |        | ISSUE |    |
|   | YOUR CONNECTION TO QUALITY |                                                                           |                                                                                                                                                                                                                | PART NUMBER:                    | 627-015-2 | 241-276 |        |       | 1  |