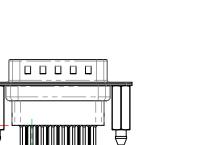

| ſ |                            |                                                                           |                                                                                                                                                                                                                | SW REFERENCE NO.: 627 ASSEMBLY  |           |         |        |       |    |
|---|----------------------------|---------------------------------------------------------------------------|----------------------------------------------------------------------------------------------------------------------------------------------------------------------------------------------------------------|---------------------------------|-----------|---------|--------|-------|----|
|   | 627 SERIE                  | S D-SUB C                                                                 | CONNECTOR                                                                                                                                                                                                      | DRAWN: C.B                      |           | DATE:   | AUG. 0 | 1/20  | 18 |
|   |                            |                                                                           |                                                                                                                                                                                                                | CHECKED:                        |           | DATE:   |        |       |    |
|   |                            | EDAC INC<br>TORONTO, ONTARIO<br>CANADA<br>CONNECTION TO QUALITY & SERVICE | THESE DRAWINGS AND SPECIFICATIONS<br>ARE THE PROPERTY OF EDAC INC.,AND<br>SHALL NOT BE REPRODUCED,OR COPIED<br>OR USED AS THE BASIS FOR THE<br>MANUFACTURE OR SALE OF APPARATUS<br>WITHOUT WRITTEN PERMISSION. | SCALE: 1:1                      |           | SHEET   | 1      | OF    | 1  |
|   |                            |                                                                           |                                                                                                                                                                                                                | DRAWING NUMBER: 627-015-241-276 |           |         |        | ISSUE |    |
|   | YOUR CONNECTION TO QUALITY |                                                                           |                                                                                                                                                                                                                | PART NUMBER:                    | 627-015-2 | 241-276 |        |       | 1  |