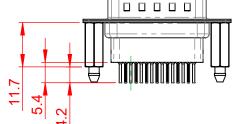

## 6.0 10.5

NOTES:

MATERIAL:

HOUSING: THERMOPLASTIC POLYESTER, UL94V-0 SHELL: STEEL, TIN PLATED CONTACT: COPPER ALLOY, GOLD FLASH PLATED

OPERATING TEMPERATURE: -55°C to +105°C

CURRENT RATING: 3A PER CONTACT CONTACT RESISTANCE: 25mQ MAX. INSULATOR RESISTANCE: 5000MΩ min. DIELECTRIC WITHSTANDING VOLTAGE: 1000V AC rms