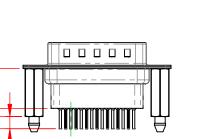

## 6.0 10.5

NOTES:

MATERIAL:

HOUSING: THERMOPLASTIC POLYESTER, UL94V-0 SHELL: STEEL, TIN PLATED CONTACT: COPPER ALLOY, GOLD FLASH PLATED

OPERATING TEMPERATURE: -55°C to +105°C

CURRENT RATING: 3A PER CONTACT CONTACT RESISTANCE: 25mQ MAX. INSULATOR RESISTANCE: 5000MΩ min. DIELECTRIC WITHSTANDING VOLTAGE: 1000V AC rms