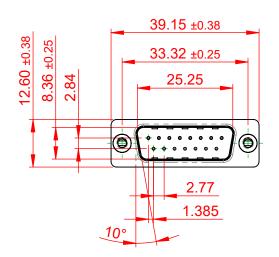

## 6.0 10.5

NOTES:

MATERIAL:

HOUSING: THERMOPLASTIC POLYESTER, UL94V-0 SHELL: STEEL, TIN PLATED CONTACT: COPPER ALLOY, GOLD FLASH PLATED

OPERATING TEMPERATURE: -55°C to +105°C

CURRENT RATING: 3A PER CONTACT CONTACT RESISTANCE: 25mQ MAX. INSULATOR RESISTANCE: 5000MΩ min. DIELECTRIC WITHSTANDING VOLTAGE: 1000V AC rms