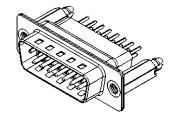

## 6.0 10.5

NOTES:

MATERIAL:

HOUSING: THERMOPLASTIC POLYESTER, UL94V-0 SHELL: STEEL, TIN PLATED CONTACT: COPPER ALLOY, GOLD FLASH PLATED

OPERATING TEMPERATURE: -55°C to +105°C

CURRENT RATING: 3A PER CONTACT CONTACT RESISTANCE: 25mQ MAX. INSULATOR RESISTANCE: 5000MΩ min. DIELECTRIC WITHSTANDING VOLTAGE: 1000V AC rms

|                    |                                                   |                                                                                                                                       | SW REFERENCE NO.: 627 ASSEMBLY  |           |         |          |      |  |
|--------------------|---------------------------------------------------|---------------------------------------------------------------------------------------------------------------------------------------|---------------------------------|-----------|---------|----------|------|--|
| 627 S              | SERIES D-SUB (                                    | CONNECTOR                                                                                                                             | DRAWN: C.B                      |           | DATE:   | AUG. 01/ | 2018 |  |
|                    |                                                   |                                                                                                                                       | CHECKED:                        |           | DATE:   |          |      |  |
|                    | EDAC INC                                          | THESE DRAWINGS AND SPECIFICATIONS<br>ARE THE PROPERTY OF EDAC INC.,AND                                                                | SCALE: 1:1                      |           | SHEET   | 1 0      | = 1  |  |
|                    | TORONTO, ONTARIO<br>CANADA<br>D QUALITY & SERVICE | SHALL NOT BE REPRODUCED, OR COPIED<br>OR USED AS THE BASIS FOR THE<br>MANUFACTURE OR SALE OF APPARATUS<br>WITHOUT WRITTEN PERMISSION. | DRAWING NUMBER: 627-015-251-276 |           | ISSUE   |          |      |  |
| YOUR CONNECTION TO |                                                   |                                                                                                                                       | PART NUMBER:                    | 627-015-2 | 251-276 |          | 1    |  |