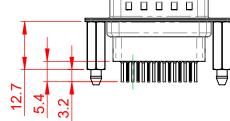

## 6.0 10.5

NOTES:

MATERIAL:

HOUSING: THERMOPLASTIC POLYESTER, UL94V-0 SHELL: STEEL, TIN PLATED CONTACT: COPPER ALLOY, GOLD FLASH PLATED

OPERATING TEMPERATURE: -55°C to +105°C

CURRENT RATING: 3A PER CONTACT CONTACT RESISTANCE: 25mQ MAX. INSULATOR RESISTANCE: 5000MΩ min. DIELECTRIC WITHSTANDING VOLTAGE: 1000V AC rms

|                    |                                                   |                                                                                                                                       | SW REFERENCE NO.: 627 ASSEMBLY  |           |         |          |      |  |
|--------------------|---------------------------------------------------|---------------------------------------------------------------------------------------------------------------------------------------|---------------------------------|-----------|---------|----------|------|--|
| 627 S              | SERIES D-SUB (                                    | CONNECTOR                                                                                                                             | DRAWN: C.B                      |           | DATE:   | AUG. 01/ | 2018 |  |
|                    |                                                   |                                                                                                                                       | CHECKED:                        |           | DATE:   |          |      |  |
|                    | EDAC INC                                          | THESE DRAWINGS AND SPECIFICATIONS<br>ARE THE PROPERTY OF EDAC INC.,AND                                                                | SCALE: 1:1                      |           | SHEET   | 1 0      | = 1  |  |
|                    | TORONTO, ONTARIO<br>CANADA<br>D QUALITY & SERVICE | SHALL NOT BE REPRODUCED, OR COPIED<br>OR USED AS THE BASIS FOR THE<br>MANUFACTURE OR SALE OF APPARATUS<br>WITHOUT WRITTEN PERMISSION. | DRAWING NUMBER: 627-015-251-276 |           | ISSUE   |          |      |  |
| YOUR CONNECTION TO |                                                   |                                                                                                                                       | PART NUMBER:                    | 627-015-2 | 251-276 |          | 1    |  |