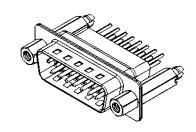

## NOTES:

MATERIAL:

HOUSING: THERMOPLASTIC POLYESTER, UL94V-0

SHELL: STEEL, TIN PLATED

CONTACT: COPPER ALLOY, GOLD FLASH PLATED

OPERATING TEMPERATURE: -55°C to +105°C

**CURRENT RATING: 3A PER CONTACT** CONTACT RESISTANCE: 25mΩ MAX. INSULATOR RESISTANCE: 5000MΩ min.

## THIS SERIES FULLY CONFORMS TO THE EUROPEAN UNION DIRECTIVES 2011/65/EU FOR RoHS COMPLIANCY.

EDAC INC TORONTO, ONTARIO CANADA

627 SERIES D-SUB CONNECTOR

THESE DRAWINGS AND SPECIFICATIONS ARE THE PROPERTY OF EDAC INC..AND SHALL NOT BE REPRODUCED,OR COPIED OR USED AS THE BASIS FOR THE MANUFACTURE OR SALE OF APPARATUS WITHOUT WRITTEN PERMISSION.