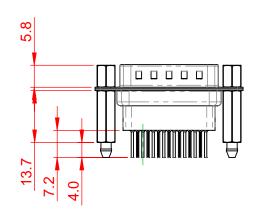

| 12.60 ±0.38 | 8.36 ±0.25 | 2.84 |    |          |   | 3.3   | 5 ±0.<br>2 ±0.<br>5.25 |   | -        |  |
|-------------|------------|------|----|----------|---|-------|------------------------|---|----------|--|
| 1           | -          | _    |    | <b>©</b> | Ç | • • • |                        |   | <b>(</b> |  |
|             |            |      | _1 | _<br>    |   |       | 2.7<br>1.38            | _ |          |  |

|   | TOLERANCE<br>UNLESS OTHERWISE<br>SPECIFIED |       |  |  |
|---|--------------------------------------------|-------|--|--|
| I | .X                                         | ±0.25 |  |  |
| ſ | .XX                                        | ±0.13 |  |  |

.XXX ±0.10

THIS IS A C.A.D. GENERATED DRAWING DO NOT MAKE MANUAL REVISIONS TO MASTER.

ISSUE NUMBER ORIGINAL