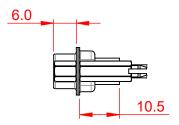

| 12.60 ±0.38 | 8.36 ±0.25 | 2.84 |    |          |   | 3.3   | 5 ±0.<br>2 ±0.<br>5.25 |   | -        |  |
|-------------|------------|------|----|----------|---|-------|------------------------|---|----------|--|
| 1           | -          | _    |    | <b>©</b> | Ç | • • • |                        |   | <b>(</b> |  |
|             |            |      | _1 | _<br>    |   |       | 2.7<br>1.38            | _ |          |  |

|   | TOLERANCE<br>UNLESS OTHERWISE<br>SPECIFIED |       |  |  |
|---|--------------------------------------------|-------|--|--|
| I | .X                                         | ±0.25 |  |  |
| ſ | .XX                                        | ±0.13 |  |  |

.XXX ±0.10

THIS IS A C.A.D. GENERATED DRAWING DO NOT MAKE MANUAL REVISIONS TO MASTER.

ISSUE NUMBER ORIGINAL