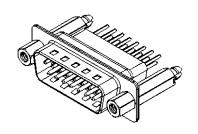

## NOTES:

MATERIAL:

HOUSING: THERMOPLASTIC POLYESTER, UL94V-0

SHELL: STEEL, TIN PLATED

CONTACT: COPPER ALLOY, GOLD FLASH PLATED

OPERATING TEMPERATURE: -55°C to +105°C

**CURRENT RATING: 3A PER CONTACT** CONTACT RESISTANCE: 25mΩ MAX. INSULATOR RESISTANCE:  $5000M\Omega$  min.

**DIELECTRIC** 

WITHSTANDING VOLTAGE: 1000V AC rms

PART NUMBER:

## THIS SERIES FULLY CONFORMS TO THE EUROPEAN UNION DIRECTIVES 2011/65/EU FOR RoHS COMPLIANCY.

EDAC INC TORONTO, ONTARIO CANADA

627 SERIES D-SUB CONNECTOR

THESE DRAWINGS AND SPECIFICATIONS ARE THE PROPERTY OF EDAC INC..AND SHALL NOT BE REPRODUCED,OR COPIED OR USED AS THE BASIS FOR THE MANUFACTURE OR SALE OF APPARATUS WITHOUT WRITTEN PERMISSION.