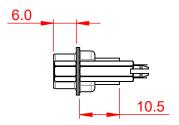

| 12.60 ±0.38 | 8.36 ±0.25 | 2.84 |    |             |    | 3.3 | 5 ±0.38<br>2 ±0.28<br>5.25 |               | 1        |
|-------------|------------|------|----|-------------|----|-----|----------------------------|---------------|----------|
|             |            |      |    | <b>©</b>    | Ç. | • • | • • • •                    | ]@            | <b>(</b> |
|             |            |      | _1 | _<br><br>0° |    |     | 2.77<br>1.385              | -<br><u>5</u> |          |

| UNLESS O | TOLERANCE<br>UNLESS OTHERWISE<br>SPECIFIED |  |  |  |
|----------|--------------------------------------------|--|--|--|
| .X       | ±0.25                                      |  |  |  |
| .XX      | ±0.13                                      |  |  |  |

.XXX ±0.10

THIS IS A C.A.D. GENERATED DRAWING DO NOT MAKE MANUAL REVISIONS TO MASTER.

ISSUE NUMBER ORIGINAL