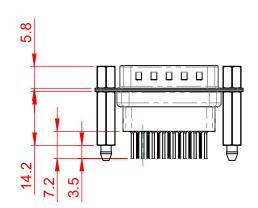

| 12.60 ±0.38 | 8.36 ±0.25 | 2.84 |    |             |    | 3.3 | 5 ±0.38<br>2 ±0.28<br>5.25 |               | 1        |
|-------------|------------|------|----|-------------|----|-----|----------------------------|---------------|----------|
|             |            |      |    | <b>©</b>    | Ç. | • • | • • • •                    | ]@            | <b>(</b> |
|             |            |      | _1 | _<br><br>0° |    |     | 2.77<br>1.385              | -<br><u>5</u> |          |

| UNLESS O | TOLERANCE<br>UNLESS OTHERWISE<br>SPECIFIED |  |  |  |
|----------|--------------------------------------------|--|--|--|
| .X       | ±0.25                                      |  |  |  |
| .XX      | ±0.13                                      |  |  |  |

.XXX ±0.10

THIS IS A C.A.D. GENERATED DRAWING DO NOT MAKE MANUAL REVISIONS TO MASTER.

ISSUE NUMBER ORIGINAL