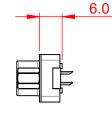

THIS IS A C.A.D. GENERATED DRAWING TOLERANCE UNLESS OTHERWISE SPECIFIED DO NOT MAKE MANUAL REVISIONS TO MASTER.

.X ±0.25 .XX ±0.13 .XXX ±0.10

5.80 .................

|  | 628 SERIES D-SUB CONNECTOR                                                     |                                                                                                                                                                                                                | SW REFERENCE NO.: 628 ASSEMBLY  |                  |       |
|--|--------------------------------------------------------------------------------|----------------------------------------------------------------------------------------------------------------------------------------------------------------------------------------------------------------|---------------------------------|------------------|-------|
|  |                                                                                |                                                                                                                                                                                                                | DRAWN: C.B                      | DATE: AUG. 01/20 | 18    |
|  |                                                                                |                                                                                                                                                                                                                | CHECKED:                        | DATE:            |       |
|  | EDAC INC<br>TORONTO, ONTARIO<br>CANADA<br>YOUR CONNECTION TO QUALITY & SERVICE | THESE DRAWINGS AND SPECIFICATIONS<br>ARE THE PROPERTY OF EDAC INC.,AND<br>SHALL NOT BE REPRODUCED,OR COPIED<br>OR USED AS THE BASIS FOR THE<br>MANUFACTURE OR SALE OF APPARATUS<br>WITHOUT WRITTEN PERMISSION. | SCALE: 1:1                      | SHEET 1 OF       | 1     |
|  |                                                                                |                                                                                                                                                                                                                | DRAWING NUMBER: 627-015-320-013 |                  | ISSUE |
|  |                                                                                |                                                                                                                                                                                                                | PART NUMBER: 627-015-           | 320-013          | 1     |