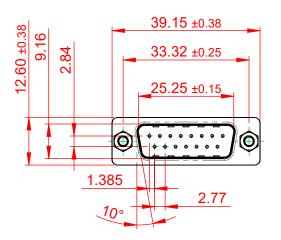

THIS IS A C.A.D. GENERATED DRAWING TOLERANCE UNLESS OTHERWISE SPECIFIED DO NOT MAKE MANUAL REVISIONS TO MASTER.

.X ±0.25 .XX ±0.13 .XXX ±0.10

5.80 .................

|  | 628 SERIES D-SUB CONNECTOR                                                     |                                                                                                                                                                                                                | SW REFERENCE NO.: 628 ASSEMBLY  |                  |       |
|--|--------------------------------------------------------------------------------|----------------------------------------------------------------------------------------------------------------------------------------------------------------------------------------------------------------|---------------------------------|------------------|-------|
|  |                                                                                |                                                                                                                                                                                                                | DRAWN: C.B                      | DATE: AUG. 01/20 | 18    |
|  |                                                                                |                                                                                                                                                                                                                | CHECKED:                        | DATE:            |       |
|  | EDAC INC<br>TORONTO, ONTARIO<br>CANADA<br>YOUR CONNECTION TO QUALITY & SERVICE | THESE DRAWINGS AND SPECIFICATIONS<br>ARE THE PROPERTY OF EDAC INC.,AND<br>SHALL NOT BE REPRODUCED,OR COPIED<br>OR USED AS THE BASIS FOR THE<br>MANUFACTURE OR SALE OF APPARATUS<br>WITHOUT WRITTEN PERMISSION. | SCALE: 1:1                      | SHEET 1 OF       | 1     |
|  |                                                                                |                                                                                                                                                                                                                | DRAWING NUMBER: 627-015-320-013 |                  | ISSUE |
|  |                                                                                |                                                                                                                                                                                                                | PART NUMBER: 627-015-           | 320-013          | 1     |