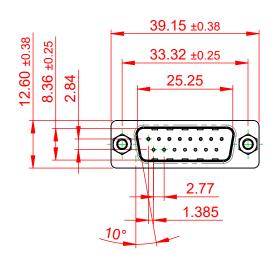

## NOTES:

MATERIAL:

HOUSING: THERMOPLASTIC POLYESTER, UL94V-0 SHELL: STEEL, TIN PLATED CONTACT: COPPER ALLOY, 15µ GOLD PLATED

OPERATING TEMPERATURE: -55°C to +85°C

CURRENT RATING: 3A PER CONTACT CONTACT RESISTANCE: 25mQ MAX. INSULATOR RESISTANCE: 5000MΩ min. DIELECTRIC WITHSTANDING VOLTAGE: 1000V AC rms