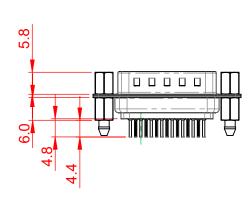

THIS IS A C.A.D. GENERATED DRAWING DO NOT MAKE MANUAL REVISIONS TO MASTER.









## 6.0 5.6



## NOTES:

MATERIAL:

HOUSING: THERMOPLASTIC POLYESTER, UL94V-0 SHELL: STEEL, TIN PLATED CONTACT: COPPER ALLOY, 15µ GOLD PLATED

OPERATING TEMPERATURE: -55°C to +85°C

CURRENT RATING: 3A PER CONTACT CONTACT RESISTANCE: 25mQ MAX. INSULATOR RESISTANCE: 5000MΩ min. DIELECTRIC WITHSTANDING VOLTAGE: 1000V AC rms

|  |                                                                                |                                                                                                                                                                                                                | SW REFERENCE NO.: 627 ASSEMBLY  |                  |       |
|--|--------------------------------------------------------------------------------|---------------------------------