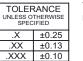

## NOTES:

MATERIAL:

HOUSING: THERMOPLASTIC POLYESTER, UL94V-0 SHELL: STEEL, TIN PLATED CONTACT: COPPER ALLOY, 15µ GOLD PLATED

OPERATING TEMPERATURE: -55°C to +85°C

CURRENT RATING: 3A PER CONTACT CONTACT RESISTANCE: 25mQ MAX. INSULATOR RESISTANCE: 5000MΩ min. DIELECTRIC WITHSTANDING VOLTAGE: 1000V AC rms