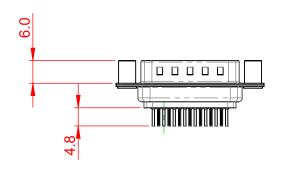

## 6.0 5.6

NOTES:

MATERIAL:

HOUSING: THERMOPLASTIC POLYESTER, UL94V-0 SHELL: STEEL, TIN PLATED CONTACT: COPPER ALLOY, 15µ GOLD PLATED

OPERATING TEMPERATURE: -55°C to +85°C

CURRENT RATING: 3A PER CONTACT CONTACT RESISTANCE: 25mQ MAX. INSULATOR RESISTANCE: 5000MΩ min. DIELECTRIC WITHSTANDING VOLTAGE: 1000V AC rms