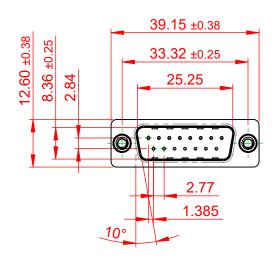

| 627 SERIES D-SUB CONNECTOR                                                     |                                                                                                                                                                                                                | SW REFERENCE NO.: 627 ASSEMBLY  |                  |       |
|--------------------------------------------------------------------------------|----------------------------------------------------------------------------------------------------------------------------------------------------------------------------------------------------------------|---------------------------------|------------------|-------|
|                                                                                |                                                                                                                                                                                                                | DRAWN: C.B                      | DATE: AUG. 01/20 | 018   |
|                                                                                |                                                                                                                                                                                                                | CHECKED:                        | DATE:            |       |
| EDAG INC<br>TORONTO, ONTARIO<br>CANADA<br>YOUR CONNECTION TO QUALITY & SERVICE | THESE DRAWINGS AND SPECIFICATIONS<br>ARE THE PROPERTY OF EDAC INC.,AND<br>SHALL NOT BE REPRODUCED,OR COPIED<br>OR USED AS THE BASIS FOR THE<br>MANUFACTURE OR SALE OF APPARATUS<br>WITHOUT WRITTEN PERMISSION. | SCALE: 1:1                      | SHEET 1 OF       | 1     |
|                                                                                |                                                                                                                                                                                                                | DRAWING NUMBER: 627-015-320-248 |                  | ISSUE |
|                                                                                |                                                                                                                                                                                                                | PART NUMBER: 627-015            | -320-248         | 1     |