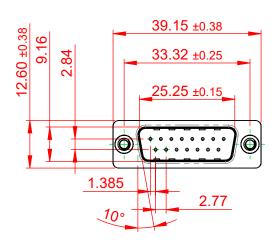

THIS IS A C.A.D. GENERATED DRAWING TOLERANCE UNLESS OTHERWISE SPECIFIED DO NOT MAKE MANUAL REVISIONS TO MASTER.

.X ±0.25 .XX ±0.13 .XXX ±0.10

(1)