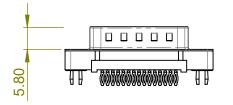

THIS IS A C.A.D. GENERATED DRAWING TOLERANCE UNLESS OTHERWISE SPECIFIED DO NOT MAKE MANUAL REVISIONS TO MASTER.

.X ±0.25 .XX ±0.13 .XXX ±0.10

(1)