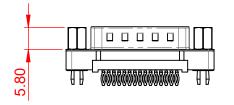

|  | 628 SERIES D-SUB CONNECTOR                                                     |                                                                                                                                                                                                                | SW REFERENCE NO.: 628 ASSEMBLY |                                |     |
|--|--------------------------------------------------------------------------------|----------------------------------------------------------------------------------------------------------------------------------------------------------------------------------------------------------------|--------------------------------|--------------------------------|-----|
|  |                                                                                |                                                                                                                                                                                                                | DRAWN: C.B                     | DATE: AUG. 01/20               | )18 |
|  |                                                                                |                                                                                                                                                                                                                | CHECKED:                       | DATE:                          |     |
|  | EDAC INC<br>TORONTO, ONTARIO<br>CANADA<br>YOUR CONNECTION TO QUALITY & SERVICE | THESE DRAWINGS AND SPECIFICATIONS<br>ARE THE PROPERTY OF EDAC INC.,AND<br>SHALL NOT BE REPRODUCED,OR COPIED<br>OR USED AS THE BASIS FOR THE<br>MANUFACTURE OR SALE OF APPARATUS<br>WITHOUT WRITTEN PERMISSION. | SCALE: 1:1                     | SHEET 1 OF                     | 1   |
|  |                                                                                |                                                                                                                                                                                                                | DRAWING NUMBER: 627-015-       | RAWING NUMBER: 627-015-326-017 |     |
|  |                                                                                |                                                                                                                                                                                                                | PART NUMBER: 627-015-          | 326-017                        | 1   |