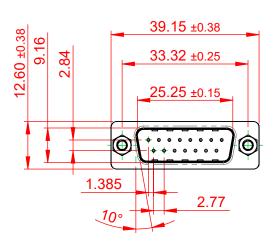

THIS IS A C.A.D. GENERATED DRAWING TOLERANCE UNLESS OTHERWISE SPECIFIED DO NOT MAKE MANUAL REVISIONS TO MASTER.

.X ±0.25 .XX ±0.13 .XXX ±0.10

## NOTES:

MATERIAL:

HOUSING: THERMOPLASTIC POLYESTER, UL94V-0 SHELL: STEEL, NICKEL PLATED CONTACT: COPPER ALLOY, 15µ GOLD PLATED

OPERATING TEMPERATURE: -55°C ~ 85°C

CURRENT RATING: 3A PER CONTACT CONTACT RESISTANCE: 25mQ MAX. INSULATOR RESISTANCE: 5000MΩ min. DIELECTRIC WITHSTANDING VOLTAGE: 1000V AC rms

|  | 628 SERIES D-SUB CONNECTOR                                                     |                                                                                                                                                                                                                | SW REFERENCE NO.: 628 ASSEMBLY |                                |     |
|--|--------------------------------------------------------------------------------|----------------------------------------------------------------------------------------------------------------------------------------------------------------------------------------------------------------|--------------------------------|--------------------------------|-----|
|  |                                                                                |                                                                                                                                                                                                                | DRAWN: C.B                     | DATE: AUG. 01/20               | )18 |
|  |                                                                                |                                                                                                                                                                                                                | CHECKED:                       | DATE:                          |     |
|  | EDAC INC<br>TORONTO, ONTARIO<br>CANADA<br>YOUR CONNECTION TO QUALITY & SERVICE | THESE DRAWINGS AND SPECIFICATIONS<br>ARE THE PROPERTY OF EDAC INC.,AND<br>SHALL NOT BE REPRODUCED,OR COPIED<br>OR USED AS THE BASIS FOR THE<br>MANUFACTURE OR SALE OF APPARATUS<br>WITHOUT WRITTEN PERMISSION. | SCALE: 1:1                     | SHEET 1 OF                     | 1   |
|  |                                                                                |                                                                                                                                                                                                                | DRAWING NUMBER: 627-015-       | RAWING NUMBER: 627-015-326-017 |     |
|  |                                                                                |                                                                                                                                                                                                                | PART NUMBER: 627-015-          | 326-017                        | 1   |