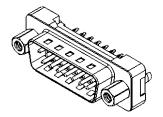

|  | 628 SERIES D-SUB CONNECTOR                                                     |                                                                                                                                                                                                                | SW REFERENCE NO.: 628 ASSEMBLY |                                |     |
|--|--------------------------------------------------------------------------------|----------------------------------------------------------------------------------------------------------------------------------------------------------------------------------------------------------------|--------------------------------|--------------------------------|-----|
|  |                                                                                |                                                                                                                                                                                                                | DRAWN: C.B                     | DATE: AUG. 01/20               | )18 |
|  |                                                                                |                                                                                                                                                                                                                | CHECKED:                       | DATE:                          |     |
|  | EDAC INC<br>TORONTO, ONTARIO<br>CANADA<br>YOUR CONNECTION TO QUALITY & SERVICE | THESE DRAWINGS AND SPECIFICATIONS<br>ARE THE PROPERTY OF EDAC INC.,AND<br>SHALL NOT BE REPRODUCED,OR COPIED<br>OR USED AS THE BASIS FOR THE<br>MANUFACTURE OR SALE OF APPARATUS<br>WITHOUT WRITTEN PERMISSION. | SCALE: 1:1                     | SHEET 1 OF                     | 1   |
|  |                                                                                |                                                                                                                                                                                                                | DRAWING NUMBER: 627-015-       | RAWING NUMBER: 627-015-326-017 |     |
|  |                                                                                |                                                                                                                                                                                                                | PART NUMBER: 627-015-          | 326-017                        | 1   |