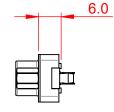

|  | 628 SERIES D-SUB CONNECTOR                                                     |                                                                                                                                                                                                                | SW REFERENCE NO.: 628 ASSEMBLY |                                |     |
|--|--------------------------------------------------------------------------------|----------------------------------------------------------------------------------------------------------------------------------------------------------------------------------------------------------------|--------------------------------|--------------------------------|-----|
|  |                                                                                |                                                                                                                                                                                                                | DRAWN: C.B                     | DATE: AUG. 01/20               | )18 |
|  |                                                                                |                                                                                                                                                                                                                | CHECKED:                       | DATE:                          |     |
|  | EDAC INC<br>TORONTO, ONTARIO<br>CANADA<br>YOUR CONNECTION TO QUALITY & SERVICE | THESE DRAWINGS AND SPECIFICATIONS<br>ARE THE PROPERTY OF EDAC INC.,AND<br>SHALL NOT BE REPRODUCED,OR COPIED<br>OR USED AS THE BASIS FOR THE<br>MANUFACTURE OR SALE OF APPARATUS<br>WITHOUT WRITTEN PERMISSION. | SCALE: 1:1                     | SHEET 1 OF                     | 1   |
|  |                                                                                |                                                                                                                                                                                                                | DRAWING NUMBER: 627-015-       | RAWING NUMBER: 627-015-326-017 |     |
|  |                                                                                |                                                                                                                                                                                                                | PART NUMBER: 627-015-          | 326-017                        | 1   |