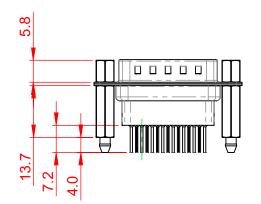

THIS IS A C.A.D. GENERATED DRAWING TOLERANCE UNLESS OTHERWISE SPECIFIED DO NOT MAKE MANUAL REVISIONS TO MASTER. .X ±0.25

.XX ±0.13 .XXX ±0.10

|                                      |                                                                                                                                       |                                 |            | SW REFERENCE NO.: 627 ASSEMBLY |                    |   |  |  |
|--------------------------------------|---------------------------------------------------------------------------------------------------------------------------------------|---------------------------------|------------|--------------------------------|--------------------|---|--|--|
| 627 SERIES D-SUB C                   | 627 SERIES D-SUB CONNECTOR                                                                                                            |                                 | DRAWN: C.B |                                | DATE: AUG. 01/2018 |   |  |  |
|                                      |                                                                                                                                       |                                 | CHECKED:   |                                | DATE:              |   |  |  |
|                                      | THESE DRAWINGS AND SPECIFICATIONS<br>ARE THE PROPERTY OF EDAC INC.,AND                                                                | SCALE: 1:1                      |            | SHEET                          | 1 OF               | 1 |  |  |
| TORONTO, ONTARIO<br>CANADA           | SHALL NOT BE REPRODUCED, OR COPIED<br>OR USED AS THE BASIS FOR THE<br>MANUFACTURE OR SALE OF APPARATUS<br>WITHOUT WRITTEN PERMISSION. | DRAWING NUMBER: 627-015-361-257 |            |                                | ISSUE              |   |  |  |
| YOUR CONNECTION TO QUALITY & SERVICE |                                                                                                                                       | PART NUMBER:                    | 627-015-3  | 361-257                        |                    | 1 |  |  |