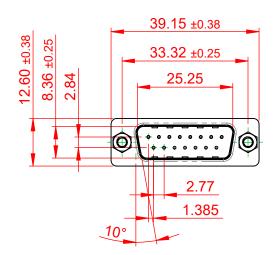

THIS IS A C.A.D. GENERATED DRAWING TOLERANCE UNLESS OTHERWISE SPECIFIED DO NOT MAKE MANUAL REVISIONS TO MASTER. .X ±0.25

.XX ±0.13 .XXX ±0.10

## NOTES:

MATERIAL:

HOUSING: THERMOPLASTIC POLYESTER, UL94V-0 SHELL: STEEL, TIN PLATED CONTACT: COPPER ALLOY, 15µ GOLD PLATED

OPERATING TEMPERATURE: -55°C to +85°C

CURRENT RATING: 3A PER CONTACT CONTACT RESISTANCE: 25mQ MAX. INSULATOR RESISTANCE: 5000MΩ min. DIELECTRIC WITHSTANDING VOLTAGE: 1000V AC rms

|                                      |                                                                                                                                       |                                 |            | SW REFERENCE NO.: 627 ASSEMBLY |                    |   |  |  |
|--------------------------------------|---------------------------------------------------------------------------------------------------------------------------------------|---------------------------------|------------|--------------------------------|--------------------|---|--|--|
| 627 SERIES D-SUB C                   | 627 SERIES D-SUB CONNECTOR                                                                                                            |                                 | DRAWN: C.B |                                | DATE: AUG. 01/2018 |   |  |  |
|                                      |                                                                                                                                       |                                 | CHECKED:   |                                | DATE:              |   |  |  |
|                                      | THESE DRAWINGS AND SPECIFICATIONS<br>ARE THE PROPERTY OF EDAC INC.,AND                                                                | SCALE: 1:1                      |            | SHEET                          | 1 OF               | 1 |  |  |
| TORONTO, ONTARIO<br>CANADA           | SHALL NOT BE REPRODUCED, OR COPIED<br>OR USED AS THE BASIS FOR THE<br>MANUFACTURE OR SALE OF APPARATUS<br>WITHOUT WRITTEN PERMISSION. | DRAWING NUMBER: 627-015-361-257 |            |                                | ISSUE              |   |  |  |
| YOUR CONNECTION TO QUALITY & SERVICE |                                                                                                                                       | PART NUMBER:                    | 627-015-3  | 361-257                        |                    | 1 |  |  |