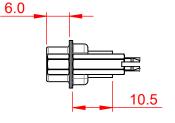

THIS IS A C.A.D. GENERATED DRAWING TOLERANCE UNLESS OTHERWISE SPECIFIED DO NOT MAKE MANUAL REVISIONS TO MASTER. .X ±0.25

.XX ±0.13 .XXX ±0.10

## NOTES:

MATERIAL:

HOUSING: THERMOPLASTIC POLYESTER, UL94V-0 SHELL: STEEL, TIN PLATED CONTACT: COPPER ALLOY, 15µ GOLD PLATED

OPERATING TEMPERATURE: -55°C to +85°C

CURRENT RATING: 3A PER CONTACT CONTACT RESISTANCE: 25mQ MAX. INSULATOR RESISTANCE: 5000MΩ min. DIELECTRIC WITHSTANDING VOLTAGE: 1000V AC rms

|                                      |                                                                                                                                       |                                 |            | SW REFERENCE NO.: 627 ASSEMBLY |                    |   |  |  |
|--------------------------------------|---------------------------------------------------------------------------------------------------------------------------------------|---------------------------------|------------|--------------------------------|--------------------|---|--|--|
| 627 SERIES D-SUB C                   | 627 SERIES D-SUB CONNECTOR                                                                                                            |                                 | DRAWN: C.B |                                | DATE: AUG. 01/2018 |   |  |  |
|                                      |                                                                                                                                       |                                 | CHECKED:   |                                | DATE:              |   |  |  |
|                                      | THESE DRAWINGS AND SPECIFICATIONS<br>ARE THE PROPERTY OF EDAC INC.,AND                                                                | SCALE: 1:1                      |            | SHEET                          | 1 OF               | 1 |  |  |
| TORONTO, ONTARIO<br>CANADA           | SHALL NOT BE REPRODUCED, OR COPIED<br>OR USED AS THE BASIS FOR THE<br>MANUFACTURE OR SALE OF APPARATUS<br>WITHOUT WRITTEN PERMISSION. | DRAWING NUMBER: 627-015-361-257 |            |                                | ISSUE              |   |  |  |
| YOUR CONNECTION TO QUALITY & SERVICE |                                                                                                                                       | PART NUMBER:                    | 627-015-3  | 361-257                        |                    | 1 |  |  |