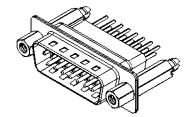

|                                      |                                                                                                                                       |                                 |            | SW REFERENCE NO.: 627 ASSEMBLY |                    |   |  |  |
|--------------------------------------|---------------------------------------------------------------------------------------------------------------------------------------|---------------------------------|------------|--------------------------------|--------------------|---|--|--|
| 627 SERIES D-SUB C                   | 627 SERIES D-SUB CONNECTOR                                                                                                            |                                 | DRAWN: C.B |                                | DATE: AUG. 01/2018 |   |  |  |
|                                      |                                                                                                                                       |                                 | CHECKED:   |                                | DATE:              |   |  |  |
|                                      | THESE DRAWINGS AND SPECIFICATIONS<br>ARE THE PROPERTY OF EDAC INC.,AND                                                                | SCALE: 1:1                      |            | SHEET                          | 1 OF               | 1 |  |  |
| TORONTO, ONTARIO<br>CANADA           | SHALL NOT BE REPRODUCED, OR COPIED<br>OR USED AS THE BASIS FOR THE<br>MANUFACTURE OR SALE OF APPARATUS<br>WITHOUT WRITTEN PERMISSION. | DRAWING NUMBER: 627-015-361-257 |            |                                | ISSUE              |   |  |  |
| YOUR CONNECTION TO QUALITY & SERVICE |                                                                                                                                       | PART NUMBER:                    | 627-015-3  | 361-257                        |                    | 1 |  |  |