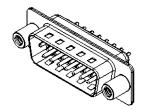

## 10.9 10.8 6.0

NOTES:

MATERIAL:

HOUSING: THERMOPLASTIC POLYESTER, UL94V-0 SHELL: STEEL, Sn or Ni PLATED CONTACT: COPPER ALLOY SEE ORDERING GUIDE FOR PLATING

OPERATING TEMPERATURE: -55°C ~ 85°C

CURRENT RATING: 3A PER CONTACT CONTACT RESISTANCE: 25mQ MAX. INSULATOR RESISTANCE: 5000MΩ min. DIELECTRIC WITHSTANDING VOLTAGE: 1000V AC rms

|  | 627 SERIES D-SUB CONNECTOR                                                     |                                                                                                                                                                                                                | SW REFERENCE NO.: 627 ASSEMBLY  |         |                    |       |     |  |
|--|--------------------------------------------------------------------------------|----------------------------------------------------------------------------------------------------------------------------------------------------------------------------------------------------------------|---------------------------------|---------|--------------------|-------|-----|--|
|  |                                                                                |                                                                                                                                                                                                                | DRAWN: C.B                      |         | DATE: AUG. 01/2018 |       | J18 |  |
|  |                                                                                |                                                                                                                                                                                                                | CHECKED:                        |         | DATE:              |       |     |  |
|  | EDAC INC<br>TORONTO, ONTARIO<br>CANADA<br>YOUR CONNECTION TO QUALITY & SERVICE | THESE DRAWINGS AND SPECIFICATIONS<br>ARE THE PROPERTY OF EDAC INC.,AND<br>SHALL NOT BE REPRODUCED,OR COPIED<br>OR USED AS THE BASIS FOR THE<br>MANUFACTURE OR SALE OF APPARATUS<br>WITHOUT WRITTEN PERMISSION. | SCALE: 1:1                      |         | SHEET              | 1 OF  | 1   |  |
|  |                                                                                |                                                                                                                                                                                                                | DRAWING NUMBER: 627-015-620-548 |         |                    | ISSUE |     |  |
|  |                                                                                |                                                                                                                                                                                                                | PART NUMBER: 62                 | 7-015-6 | 20-548             |       | 1   |  |