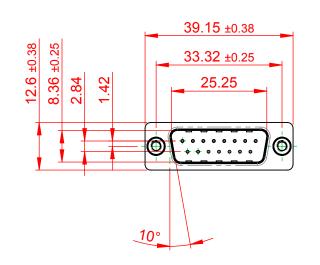

|  | 627 SERIES D-SUB CONNECTOR                                                     |                                                                                                                                                                                                                | SW REFERENCE NO.: 627 ASSEMBLY  |         |                    |       |     |  |
|--|--------------------------------------------------------------------------------|----------------------------------------------------------------------------------------------------------------------------------------------------------------------------------------------------------------|---------------------------------|---------|--------------------|-------|-----|--|
|  |                                                                                |                                                                                                                                                                                                                | DRAWN: C.B                      |         | DATE: AUG. 01/2018 |       | J18 |  |
|  |                                                                                |                                                                                                                                                                                                                | CHECKED:                        |         | DATE:              |       |     |  |
|  | EDAC INC<br>TORONTO, ONTARIO<br>CANADA<br>YOUR CONNECTION TO QUALITY & SERVICE | THESE DRAWINGS AND SPECIFICATIONS<br>ARE THE PROPERTY OF EDAC INC.,AND<br>SHALL NOT BE REPRODUCED,OR COPIED<br>OR USED AS THE BASIS FOR THE<br>MANUFACTURE OR SALE OF APPARATUS<br>WITHOUT WRITTEN PERMISSION. | SCALE: 1:1                      |         | SHEET              | 1 OF  | 1   |  |
|  |                                                                                |                                                                                                                                                                                                                | DRAWING NUMBER: 627-015-620-548 |         |                    | ISSUE |     |  |
|  |                                                                                |                                                                                                                                                                                                                | PART NUMBER: 62                 | 7-015-6 | 20-548             |       | 1   |  |