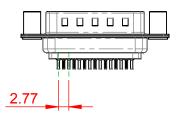

|  | 627 SERIES D-SUB CONNECTOR                                                     |                                                                                                                                                                                                                | SW REFERENCE NO.: 627 ASSEMBLY  |         |                    |       |     |  |
|--|--------------------------------------------------------------------------------|----------------------------------------------------------------------------------------------------------------------------------------------------------------------------------------------------------------|---------------------------------|---------|--------------------|-------|-----|--|
|  |                                                                                |                                                                                                                                                                                                                | DRAWN: C.B                      |         | DATE: AUG. 01/2018 |       | J18 |  |
|  |                                                                                |                                                                                                                                                                                                                | CHECKED:                        |         | DATE:              |       |     |  |
|  | EDAC INC<br>TORONTO, ONTARIO<br>CANADA<br>YOUR CONNECTION TO QUALITY & SERVICE | THESE DRAWINGS AND SPECIFICATIONS<br>ARE THE PROPERTY OF EDAC INC.,AND<br>SHALL NOT BE REPRODUCED,OR COPIED<br>OR USED AS THE BASIS FOR THE<br>MANUFACTURE OR SALE OF APPARATUS<br>WITHOUT WRITTEN PERMISSION. | SCALE: 1:1                      |         | SHEET              | 1 OF  | 1   |  |
|  |                                                                                |                                                                                                                                                                                                                | DRAWING NUMBER: 627-015-620-548 |         |                    | ISSUE |     |  |
|  |                                                                                |                                                                                                                                                                                                                | PART NUMBER: 62                 | 7-015-6 | 20-548             |       | 1   |  |