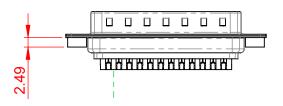

## 6.0 5.6

NOTES:

MATERIAL:

HOUSING: THERMOPLASTIC POLYESTER, UL94V-0 SHELL: STEEL, TIN PLATED CONTACT: COPPER ALLOY, 15µ GOLD PLATED

OPERATING TEMPERATURE: -55°C to +85°C

CURRENT RATING: 3A PER CONTACT CONTACT RESISTANCE: 25mQ MAX. INSULATOR RESISTANCE: 5000MΩ min. DIELECTRIC WITHSTANDING VOLTAGE: 1000V AC rms

| 627 SERIES D-SUB CONNECTOR                                                     |                                                                                                                                                                                                                | SW REFERENCE NO.: 627 ASSEMBLY |              |       |
|--------------------------------------------------------------------------------|----------------------------------------------------------------------------------------------------------------------------------------------------------------------------------------------------------------|--------------------------------|--------------|-------|
|                                                                                |                                                                                                                                                                                                                | DRAWN: C.B                     | DATE: AUG. 0 | /2018 |
|                                                                                |                                                                                                                                                                                                                | CHECKED:                       | DATE:        |       |
| EDAC INC<br>TORONTO, ONTARIO<br>CANADA<br>YOUR CONNECTION TO QUALITY & SERVICE | THESE DRAWINGS AND SPECIFICATIONS<br>ARE THE PROPERTY OF EDAC INC.,AND<br>SHALL NOT BE REPRODUCED,OR COPIED<br>OR USED AS THE BASIS FOR THE<br>MANUFACTURE OR SALE OF APPARATUS<br>WITHOUT WRITTEN PERMISSION. | SCALE: 1:1                     | SHEET 1 C    | F 1   |
|                                                                                |                                                                                                                                                                                                                | DRAWING NUMBER: 627-           | -025-322-242 | ISSUE |
|                                                                                |                                                                                                                                                                                                                | PART NUMBER: 627-              | -025-322-242 | 1     |