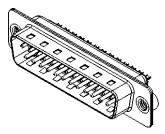

## 6.0 5.6

NOTES:

MATERIAL:

HOUSING: THERMOPLASTIC POLYESTER, UL94V-0 SHELL: STEEL, TIN PLATED CONTACT: COPPER ALLOY, 15µ GOLD PLATED

OPERATING TEMPERATURE: -55°C to +85°C

CURRENT RATING: 3A PER CONTACT CONTACT RESISTANCE: 25mQ MAX. INSULATOR RESISTANCE: 5000MΩ min. DIELECTRIC WITHSTANDING VOLTAGE: 1000V AC rms

| 627 SERIES D-SUB CONNECTOR                                                     |                                                                                                                                                                                                                | SW REFERENCE NO.: 627 ASSEMBLY |              |       |
|--------------------------------------------------------------------------------|----------------------------------------------------------------------------------------------------------------------------------------------------------------------------------------------------------------|--------------------------------|--------------|-------|
|                                                                                |                                                                                                                                                                                                                | DRAWN: C.B                     | DATE: AUG. 0 | /2018 |
|                                                                                |                                                                                                                                                                                                                | CHECKED:                       | DATE:        |       |
| EDAC INC<br>TORONTO, ONTARIO<br>CANADA<br>YOUR CONNECTION TO QUALITY & SERVICE | THESE DRAWINGS AND SPECIFICATIONS<br>ARE THE PROPERTY OF EDAC INC.,AND<br>SHALL NOT BE REPRODUCED,OR COPIED<br>OR USED AS THE BASIS FOR THE<br>MANUFACTURE OR SALE OF APPARATUS<br>WITHOUT WRITTEN PERMISSION. | SCALE: 1:1                     | SHEET 1 C    | F 1   |
|                                                                                |                                                                                                                                                                                                                | DRAWING NUMBER: 627-           | -025-322-242 | ISSUE |
|                                                                                |                                                                                                                                                                                                                | PART NUMBER: 627-              | -025-322-242 | 1     |