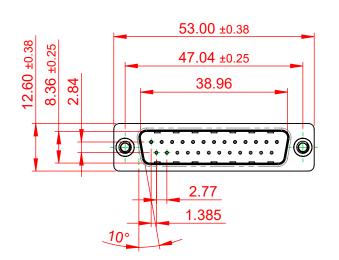

## 6.0 5.6

NOTES:

MATERIAL:

HOUSING: THERMOPLASTIC POLYESTER, UL94V-0 SHELL: STEEL, TIN PLATED CONTACT: COPPER ALLOY, 15µ GOLD PLATED

OPERATING TEMPERATURE: -55°C to +85°C

CURRENT RATING: 3A PER CONTACT CONTACT RESISTANCE: 25mQ MAX. INSULATOR RESISTANCE: 5000MΩ min. DIELECTRIC WITHSTANDING VOLTAGE: 1000V AC rms

| 627 SERIES D-SUB CONNECTOR                                                     |                                                                                                                                                                                                                | SW REFERENCE NO.: 627 ASSEMBLY |              |       |
|--------------------------------------------------------------------------------|----------------------------------------------------------------------------------------------------------------------------------------------------------------------------------------------------------------|--------------------------------|--------------|-------|
|                                                                                |                                                                                                                                                                                                                | DRAWN: C.B                     | DATE: AUG. 0 | /2018 |
|                                                                                |                                                                                                                                                                                                                | CHECKED:                       | DATE:        |       |
| EDAC INC<br>TORONTO, ONTARIO<br>CANADA<br>YOUR CONNECTION TO QUALITY & SERVICE | THESE DRAWINGS AND SPECIFICATIONS<br>ARE THE PROPERTY OF EDAC INC.,AND<br>SHALL NOT BE REPRODUCED,OR COPIED<br>OR USED AS THE BASIS FOR THE<br>MANUFACTURE OR SALE OF APPARATUS<br>WITHOUT WRITTEN PERMISSION. | SCALE: 1:1                     | SHEET 1 C    | F 1   |
|                                                                                |                                                                                                                                                                                                                | DRAWING NUMBER: 627-           | -025-322-242 | ISSUE |
|                                                                                |                                                                                                                                                                                                                | PART NUMBER: 627-              | -025-322-242 | 1     |