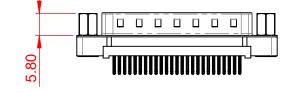

TOLERANCE UNLESS OTHERWISE SPECIFIED DO NOT MAKE MANUAL REVISIONS TO MASTER.

 .X
 ±0.25

 .XX
 ±0.13

 .XXX
 ±0.10

NOTES:

MATERIAL:

HOUSING: THERMOPLASTIC POLYESTER, UL94V-0 SHELL: STEEL, NICKEL PLATED CONTACT: COPPER ALLOY, 15µ GOLD PLATED

OPERATING TEMPERATURE: -55°C ~ 85°C

CURRENT RATING: 3A PER CONTACT CONTACT RESISTANCE: 25mΩ MAX. INSULATOR RESISTANCE: 5000MΩ min. DIELECTRIC WITHSTANDING VOLTAGE: 1000V AC rms

|  | 628 SERIES D-SUB CONNECTOR                                                     |                                                                                                                                                                                                                | SW REFERENCE NO.: 628 ASSEMBLY |                  |       |
|--|--------------------------------------------------------------------------------|----------------------------------------------------------------------------------------------------------------------------------------------------------------------------------------------------------------|--------------------------------|------------------|-------|
|  |                                                                                |                                                                                                                                                                                                                | DRAWN: C.B                     | DATE: AUG. 01/20 | 018   |
|  |                                                                                |                                                                                                                                                                                                                | CHECKED:                       | DATE:            |       |
|  | EDAG INC<br>TORONTO, ONTARIO<br>CANADA<br>YOUR CONNECTION TO QUALITY & SERVICE | THESE DRAWINGS AND SPECIFICATIONS<br>ARE THE PROPERTY OF EDAC INC.,AND<br>SHALL NOT BE REPRODUCED,OR COPIED<br>OR USED AS THE BASIS FOR THE<br>MANUFACTURE OR SALE OF APPARATUS<br>WITHOUT WRITTEN PERMISSION. | SCALE: 1:1                     | SHEET 1 OF       | 1     |
|  |                                                                                |                                                                                                                                                                                                                | DRAWING NUMBER: 627-025        | -324-013         | ISSUE |
|  |                                                                                |                                                                                                                                                                                                                | PART NUMBER: 627-025           | -324-013         | 1     |