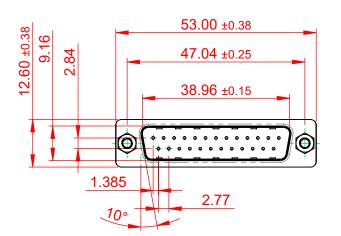

TOLERANCE UNLESS OTHERWISE SPECIFIED DO NOT MAKE MANUAL REVISIONS TO MASTER.

 .X
 ±0.25

 .XX
 ±0.13

 .XXX
 ±0.10

NOTES:

MATERIAL:

HOUSING: THERMOPLASTIC POLYESTER, UL94V-0 SHELL: STEEL, NICKEL PLATED CONTACT: COPPER ALLOY, 15µ GOLD PLATED

OPERATING TEMPERATURE: -55°C ~ 85°C

CURRENT RATING: 3A PER CONTACT CONTACT RESISTANCE: 25mΩ MAX. INSULATOR RESISTANCE: 5000MΩ min. DIELECTRIC WITHSTANDING VOLTAGE: 1000V AC rms

|  | 628 SERIES D-SUB CONNECTOR                                                     |                                                                                                                                                                                                                | SW REFERENCE NO.: 628 ASSEMBLY |                  |       |
|--|--------------------------------------------------------------------------------|----------------------------------------------------------------------------------------------------------------------------------------------------------------------------------------------------------------|--------------------------------|------------------|-------|
|  |                                                                                |                                                                                                                                                                                                                | DRAWN: C.B                     | DATE: AUG. 01/20 | 018   |
|  |                                                                                |                                                                                                                                                                                                                | CHECKED:                       | DATE:            |       |
|  | EDAG INC<br>TORONTO, ONTARIO<br>CANADA<br>YOUR CONNECTION TO QUALITY & SERVICE | THESE DRAWINGS AND SPECIFICATIONS<br>ARE THE PROPERTY OF EDAC INC.,AND<br>SHALL NOT BE REPRODUCED,OR COPIED<br>OR USED AS THE BASIS FOR THE<br>MANUFACTURE OR SALE OF APPARATUS<br>WITHOUT WRITTEN PERMISSION. | SCALE: 1:1                     | SHEET 1 OF       | 1     |
|  |                                                                                |                                                                                                                                                                                                                | DRAWING NUMBER: 627-025        | -324-013         | ISSUE |
|  |                                                                                |                                                                                                                                                                                                                | PART NUMBER: 627-025           | -324-013         | 1     |