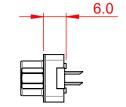

TOLERANCE UNLESS OTHERWISE SPECIFIED DO NOT MAKE MANUAL REVISIONS TO MASTER.

 .X
 ±0.25

 .XX
 ±0.13

 .XXX
 ±0.10

NOTES:

MATERIAL:

HOUSING: THERMOPLASTIC POLYESTER, UL94V-0 SHELL: STEEL, NICKEL PLATED CONTACT: COPPER ALLOY, 15µ GOLD PLATED

OPERATING TEMPERATURE: -55°C ~ 85°C

CURRENT RATING: 3A PER CONTACT CONTACT RESISTANCE: 25mΩ MAX. INSULATOR RESISTANCE: 5000MΩ min. DIELECTRIC WITHSTANDING VOLTAGE: 1000V AC rms

|  | 628 SERIES D-SUB CONNECTOR                                                     |                                                                                                                                                                                                                | SW REFERENCE NO.: 628 ASSEMBLY |                  |       |
|--|--------------------------------------------------------------------------------|----------------------------------------------------------------------------------------------------------------------------------------------------------------------------------------------------------------|--------------------------------|------------------|-------|
|  |                                                                                |                                                                                                                                                                                                                | DRAWN: C.B                     | DATE: AUG. 01/20 | 018   |
|  |                                                                                |                                                                                                                                                                                                                | CHECKED:                       | DATE:            |       |
|  | EDAG INC<br>TORONTO, ONTARIO<br>CANADA<br>YOUR CONNECTION TO QUALITY & SERVICE | THESE DRAWINGS AND SPECIFICATIONS<br>ARE THE PROPERTY OF EDAC INC.,AND<br>SHALL NOT BE REPRODUCED,OR COPIED<br>OR USED AS THE BASIS FOR THE<br>MANUFACTURE OR SALE OF APPARATUS<br>WITHOUT WRITTEN PERMISSION. | SCALE: 1:1                     | SHEET 1 OF       | 1     |
|  |                                                                                |                                                                                                                                                                                                                | DRAWING NUMBER: 627-025        | -324-013         | ISSUE |
|  |                                                                                |                                                                                                                                                                                                                | PART NUMBER: 627-025           | -324-013         | 1     |