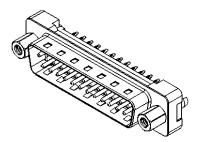

TOLERANCE UNLESS OTHERWISE SPECIFIED DO NOT MAKE MANUAL REVISIONS TO MASTER.

.X±0.25.XX±0.13.XXX±0.10

NOTES:

MATERIAL:

HOUSING: THERMOPLASTIC POLYESTER, UL94V-0 SHELL: STEEL, NICKEL PLATED CONTACT: COPPER ALLOY, 15µ GOLD PLATED

OPERATING TEMPERATURE: -55°C ~ 85°C

CURRENT RATING: 3A PER CONTACT CONTACT RESISTANCE: 25mΩ MAX. INSULATOR RESISTANCE: 5000MΩ min. DIELECTRIC WITHSTANDING VOLTAGE: 1000V AC rms

|  | 628 SERIES D-SUB CONNECTOR           |                                                                                                                                                                                                                | SW REFERENCE NO.: 628 ASSEMBLY |                 |       |
|--|--------------------------------------|----------------------------------------------------------------------------------------------------------------------------------------------------------------------------------------------------------------|--------------------------------|-----------------|-------|
|  |                                      |                                                                                                                                                                                                                | DRAWN: C.B                     | DATE: AUG. 01/2 | 018   |
|  |                                      |                                                                                                                                                                                                                | CHECKED:                       | DATE:           |       |
|  | EDAC INC                             | THESE DRAWINGS AND SPECIFICATIONS<br>ARE THE PROPERTY OF EDAC INC.,AND<br>SHALL NOT BE REPRODUCED,OR COPIED<br>OR USED AS THE BASIS FOR THE<br>MANUFACTURE OR SALE OF APPARATUS<br>WITHOUT WRITTEN PERMISSION. | SCALE: 1:1                     | SHEET 1 OF      | 1     |
|  | TORONTO, ONTARIO<br>CANADA           |                                                                                                                                                                                                                | DRAWING NUMBER: 627-025-       | -326-017        | ISSUE |
|  | YOUR CONNECTION TO QUALITY & SERVICE |                                                                                                                                                                                                                | PART NUMBER: 627-025-          | 326-017         | 1     |