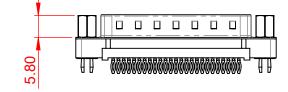

TOLERANCE UNLESS OTHERWISE SPECIFIED DO NOT MAKE MANUAL REVISIONS TO MASTER.

.X±0.25.XX±0.13.XXX±0.10

NOTES:

MATERIAL:

HOUSING: THERMOPLASTIC POLYESTER, UL94V-0 SHELL: STEEL, NICKEL PLATED CONTACT: COPPER ALLOY, 15µ GOLD PLATED

OPERATING TEMPERATURE: -55°C ~ 85°C

CURRENT RATING: 3A PER CONTACT CONTACT RESISTANCE: 25mΩ MAX. INSULATOR RESISTANCE: 5000MΩ min. DIELECTRIC WITHSTANDING VOLTAGE: 1000V AC rms

|  | 628 SERIES D-SUB CONNECTOR           |                                                                                                                                                                                                                | SW REFERENCE NO.: 628 ASSEMBLY |                 |       |
|--|--------------------------------------|----------------------------------------------------------------------------------------------------------------------------------------------------------------------------------------------------------------|--------------------------------|-----------------|-------|
|  |                                      |                                                                                                                                                                                                                | DRAWN: C.B                     | DATE: AUG. 01/2 | 018   |
|  |                                      |                                                                                                                                                                                                                | CHECKED:                       | DATE:           |       |
|  | EDAC INC                             | THESE DRAWINGS AND SPECIFICATIONS<br>ARE THE PROPERTY OF EDAC INC.,AND<br>SHALL NOT BE REPRODUCED,OR COPIED<br>OR USED AS THE BASIS FOR THE<br>MANUFACTURE OR SALE OF APPARATUS<br>WITHOUT WRITTEN PERMISSION. | SCALE: 1:1                     | SHEET 1 OF      | 1     |
|  | TORONTO, ONTARIO<br>CANADA           |                                                                                                                                                                                                                | DRAWING NUMBER: 627-025-       | -326-017        | ISSUE |
|  | YOUR CONNECTION TO QUALITY & SERVICE |                                                                                                                                                                                                                | PART NUMBER: 627-025-          | 326-017         | 1     |