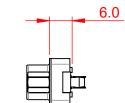

TOLERANCE UNLESS OTHERWISE SPECIFIED DO NOT MAKE MANUAL REVISIONS TO MASTER.

.X±0.25.XX±0.13.XXX±0.10

NOTES:

MATERIAL:

HOUSING: THERMOPLASTIC POLYESTER, UL94V-0 SHELL: STEEL, NICKEL PLATED CONTACT: COPPER ALLOY, 15µ GOLD PLATED

OPERATING TEMPERATURE: -55°C ~ 85°C

CURRENT RATING: 3A PER CONTACT CONTACT RESISTANCE: 25mΩ MAX. INSULATOR RESISTANCE: 5000MΩ min. DIELECTRIC WITHSTANDING VOLTAGE: 1000V AC rms

|  | 628 SERIES D-SUB CONNECTOR           |                                                                                                                                                                                                                | SW REFERENCE NO.: 628 ASSEMBLY |                 |       |
|--|--------------------------------------|----------------------------------------------------------------------------------------------------------------------------------------------------------------------------------------------------------------|--------------------------------|-----------------|-------|
|  |                                      |                                                                                                                                                                                                                | DRAWN: C.B                     | DATE: AUG. 01/2 | 018   |
|  |                                      |                                                                                                                                                                                                                | CHECKED:                       | DATE:           |       |
|  | EDAC INC                             | THESE DRAWINGS AND SPECIFICATIONS<br>ARE THE PROPERTY OF EDAC INC.,AND<br>SHALL NOT BE REPRODUCED,OR COPIED<br>OR USED AS THE BASIS FOR THE<br>MANUFACTURE OR SALE OF APPARATUS<br>WITHOUT WRITTEN PERMISSION. | SCALE: 1:1                     | SHEET 1 OF      | 1     |
|  | TORONTO, ONTARIO<br>CANADA           |                                                                                                                                                                                                                | DRAWING NUMBER: 627-025-       | -326-017        | ISSUE |
|  | YOUR CONNECTION TO QUALITY & SERVICE |                                                                                                                                                                                                                | PART NUMBER: 627-025-          | 326-017         | 1     |