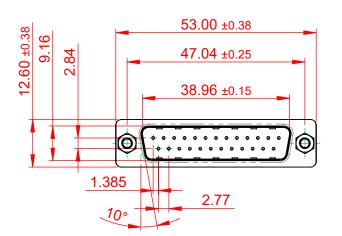

TOLERANCE UNLESS OTHERWISE SPECIFIED DO NOT MAKE MANUAL REVISIONS TO MASTER.

.X±0.25.XX±0.13.XXX±0.10

NOTES:

MATERIAL:

HOUSING: THERMOPLASTIC POLYESTER, UL94V-0 SHELL: STEEL, NICKEL PLATED CONTACT: COPPER ALLOY, 15µ GOLD PLATED

OPERATING TEMPERATURE: -55°C ~ 85°C

CURRENT RATING: 3A PER CONTACT CONTACT RESISTANCE: 25mΩ MAX. INSULATOR RESISTANCE: 5000MΩ min. DIELECTRIC WITHSTANDING VOLTAGE: 1000V AC rms

|  | 628 SERIES D-SUB CONNECTOR           |                                                                                                                                                                                                                | SW REFERENCE NO.: 628 ASSEMBLY |                 |       |
|--|--------------------------------------|----------------------------------------------------------------------------------------------------------------------------------------------------------------------------------------------------------------|--------------------------------|-----------------|-------|
|  |                                      |                                                                                                                                                                                                                | DRAWN: C.B                     | DATE: AUG. 01/2 | 018   |
|  |                                      |                                                                                                                                                                                                                | CHECKED:                       | DATE:           |       |
|  | EDAC INC                             | THESE DRAWINGS AND SPECIFICATIONS<br>ARE THE PROPERTY OF EDAC INC.,AND<br>SHALL NOT BE REPRODUCED,OR COPIED<br>OR USED AS THE BASIS FOR THE<br>MANUFACTURE OR SALE OF APPARATUS<br>WITHOUT WRITTEN PERMISSION. | SCALE: 1:1                     | SHEET 1 OF      | 1     |
|  | TORONTO, ONTARIO<br>CANADA           |                                                                                                                                                                                                                | DRAWING NUMBER: 627-025-       | -326-017        | ISSUE |
|  | YOUR CONNECTION TO QUALITY & SERVICE |                                                                                                                                                                                                                | PART NUMBER: 627-025-          | 326-017         | 1     |