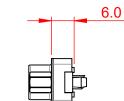

TOLERANCE UNLESS OTHERWISE SPECIFIED DO NOT MAKE MANUAL REVISIONS TO MASTER.

 .X
 ±0.25

 .XX
 ±0.13

 .XXX
 ±0.10

NOTES:

MATERIAL:

HOUSING: THERMOPLASTIC POLYESTER, UL94V-0 SHELL: STEEL, NICKEL PLATED CONTACT: COPPER ALLOY, 30µ GOLD PLATED

OPERATING TEMPERATURE: -55°C ~ 85°C

CURRENT RATING: 3A PER CONTACT CONTACT RESISTANCE: 25mΩ MAX. INSULATOR RESISTANCE: 5000MΩ min. DIELECTRIC WITHSTANDING VOLTAGE: 1000V AC rms

|                                                                                |                                                                                                                                                                                                                | SW REFERENCE NO.: 628 ASSEMBLY |                 |       |
|--------------------------------------------------------------------------------|----------------------------------------------------------------------------------------------------------------------------------------------------------------------------------------------------------------|--------------------------------|-----------------|-------|
|                                                                                |                                                                                                                                                                                                                | DRAWN: C.B                     | DATE: AUG. 01/2 | 018   |
|                                                                                |                                                                                                                                                                                                                | CHECKED:                       | DATE:           |       |
| EDAG INC<br>TORONTO, ONTARIO<br>CANADA<br>YOUR CONNECTION TO QUALITY & SERVICE | THESE DRAWINGS AND SPECIFICATIONS<br>ARE THE PROPERTY OF EDAC INC.,AND<br>SHALL NOT BE REPRODUCED,OR COPIED<br>OR USED AS THE BASIS FOR THE<br>MANUFACTURE OR SALE OF APPARATUS<br>WITHOUT WRITTEN PERMISSION. | SCALE: 1:1                     | SHEET 1 OF      | 1     |
|                                                                                |                                                                                                                                                                                                                | DRAWING NUMBER: 627-025-       | 620-017         | ISSUE |
|                                                                                |                                                                                                                                                                                                                | PART NUMBER: 627-025-          | 620-017         | 1     |