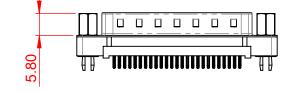

TOLERANCE UNLESS OTHERWISE SPECIFIED DO NOT MAKE MANUAL REVISIONS TO MASTER.

 .X
 ±0.25

 .XX
 ±0.13

 .XXX
 ±0.10

NOTES:

MATERIAL:

HOUSING: THERMOPLASTIC POLYESTER, UL94V-0 SHELL: STEEL, NICKEL PLATED CONTACT: COPPER ALLOY, 30µ GOLD PLATED

OPERATING TEMPERATURE: -55°C ~ 85°C

CURRENT RATING: 3A PER CONTACT CONTACT RESISTANCE: 25mΩ MAX. INSULATOR RESISTANCE: 5000MΩ min. DIELECTRIC WITHSTANDING VOLTAGE: 1000V AC rms

|                                                                                |                                                                                                                                                                                                                | SW REFERENCE NO.: 628 ASSEMBLY |                 |       |
|--------------------------------------------------------------------------------|----------------------------------------------------------------------------------------------------------------------------------------------------------------------------------------------------------------|--------------------------------|-----------------|-------|
|                                                                                |                                                                                                                                                                                                                | DRAWN: C.B                     | DATE: AUG. 01/2 | 018   |
|                                                                                |                                                                                                                                                                                                                | CHECKED:                       | DATE:           |       |
| EDAG INC<br>TORONTO, ONTARIO<br>CANADA<br>YOUR CONNECTION TO QUALITY & SERVICE | THESE DRAWINGS AND SPECIFICATIONS<br>ARE THE PROPERTY OF EDAC INC.,AND<br>SHALL NOT BE REPRODUCED,OR COPIED<br>OR USED AS THE BASIS FOR THE<br>MANUFACTURE OR SALE OF APPARATUS<br>WITHOUT WRITTEN PERMISSION. | SCALE: 1:1                     | SHEET 1 OF      | 1     |
|                                                                                |                                                                                                                                                                                                                | DRAWING NUMBER: 627-025-       | 620-017         | ISSUE |
|                                                                                |                                                                                                                                                                                                                | PART NUMBER: 627-025-          | 620-017         | 1     |