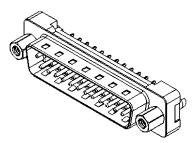

TOLERANCE UNLESS OTHERWISE SPECIFIED DO NOT MAKE MANUAL REVISIONS TO MASTER.

 .X
 ±0.25

 .XX
 ±0.13

 .XXX
 ±0.10

NOTES:

MATERIAL:

HOUSING: THERMOPLASTIC POLYESTER, UL94V-0 SHELL: STEEL, NICKEL PLATED CONTACT: COPPER ALLOY, 30µ GOLD PLATED

OPERATING TEMPERATURE: -55°C ~ 85°C

CURRENT RATING: 3A PER CONTACT CONTACT RESISTANCE: 25mΩ MAX. INSULATOR RESISTANCE: 5000MΩ min. DIELECTRIC WITHSTANDING VOLTAGE: 1000V AC rms

|                                                                                |                                                                                                                                                                                                                | SW REFERENCE NO.: 628 ASSEMBLY |                 |       |
|--------------------------------------------------------------------------------|----------------------------------------------------------------------------------------------------------------------------------------------------------------------------------------------------------------|--------------------------------|-----------------|-------|
|                                                                                |                                                                                                                                                                                                                | DRAWN: C.B                     | DATE: AUG. 01/2 | 018   |
|                                                                                |                                                                                                                                                                                                                | CHECKED:                       | DATE:           |       |
| EDAG INC<br>TORONTO, ONTARIO<br>CANADA<br>YOUR CONNECTION TO QUALITY & SERVICE | THESE DRAWINGS AND SPECIFICATIONS<br>ARE THE PROPERTY OF EDAC INC.,AND<br>SHALL NOT BE REPRODUCED,OR COPIED<br>OR USED AS THE BASIS FOR THE<br>MANUFACTURE OR SALE OF APPARATUS<br>WITHOUT WRITTEN PERMISSION. | SCALE: 1:1                     | SHEET 1 OF      | 1     |
|                                                                                |                                                                                                                                                                                                                | DRAWING NUMBER: 627-025-       | 620-017         | ISSUE |
|                                                                                |                                                                                                                                                                                                                | PART NUMBER: 627-025-          | 620-017         | 1     |