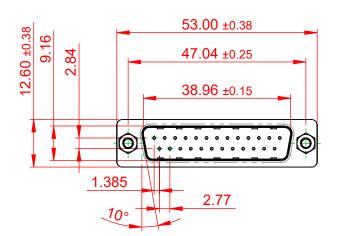

TOLERANCE UNLESS OTHERWISE SPECIFIED DO NOT MAKE MANUAL REVISIONS TO MASTER.

 .X
 ±0.25

 .XX
 ±0.13

 .XXX
 ±0.10

NOTES:

MATERIAL:

HOUSING: THERMOPLASTIC POLYESTER, UL94V-0 SHELL: STEEL, NICKEL PLATED CONTACT: COPPER ALLOY, 30µ GOLD PLATED

OPERATING TEMPERATURE: -55°C ~ 85°C

CURRENT RATING: 3A PER CONTACT CONTACT RESISTANCE: 25mΩ MAX. INSULATOR RESISTANCE: 5000MΩ min. DIELECTRIC WITHSTANDING VOLTAGE: 1000V AC rms

|                                                                                |                                                                                                                                                                                                                | SW REFERENCE NO.: 628 ASSEMBLY |                 |       |
|--------------------------------------------------------------------------------|----------------------------------------------------------------------------------------------------------------------------------------------------------------------------------------------------------------|--------------------------------|-----------------|-------|
|                                                                                |                                                                                                                                                                                                                | DRAWN: C.B                     | DATE: AUG. 01/2 | 018   |
|                                                                                |                                                                                                                                                                                                                | CHECKED:                       | DATE:           |       |
| EDAG INC<br>TORONTO, ONTARIO<br>CANADA<br>YOUR CONNECTION TO QUALITY & SERVICE | THESE DRAWINGS AND SPECIFICATIONS<br>ARE THE PROPERTY OF EDAC INC.,AND<br>SHALL NOT BE REPRODUCED,OR COPIED<br>OR USED AS THE BASIS FOR THE<br>MANUFACTURE OR SALE OF APPARATUS<br>WITHOUT WRITTEN PERMISSION. | SCALE: 1:1                     | SHEET 1 OF      | 1     |
|                                                                                |                                                                                                                                                                                                                | DRAWING NUMBER: 627-025-       | 620-017         | ISSUE |
|                                                                                |                                                                                                                                                                                                                | PART NUMBER: 627-025-          | 620-017         | 1     |