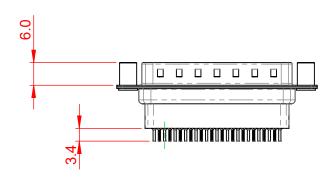

## 6.0

NOTES:

MATERIAL:

HOUSING: THERMOPLASTIC POLYESTER, UL94V-0 SHELL: STEEL, TIN PLATED CONTACT: COPPER ALLOY, 30µ GOLD PLATED

OPERATING TEMPERATURE: -55°C to +85°C

CURRENT RATING: 3A PER CONTACT CONTACT RESISTANCE: 25mΩ MAX. INSULATOR RESISTANCE: 5000MΩ min. DIELECTRIC WITHSTANDING VOLTAGE: 1000V AC rms