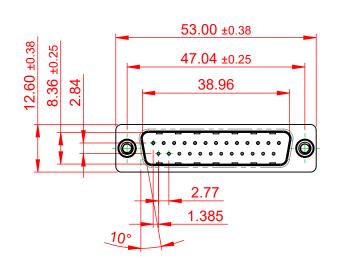

## 6.0

NOTES:

MATERIAL:

HOUSING: THERMOPLASTIC POLYESTER, UL94V-0 SHELL: STEEL, TIN PLATED CONTACT: COPPER ALLOY, 30µ GOLD PLATED

OPERATING TEMPERATURE: -55°C to +85°C

CURRENT RATING: 3A PER CONTACT CONTACT RESISTANCE: 25mΩ MAX. INSULATOR RESISTANCE: 5000MΩ min. DIELECTRIC WITHSTANDING VOLTAGE: 1000V AC rms