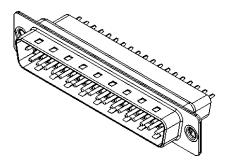

|           | 627 SERIES D-SUB CONNECTOR           |                                                                                                                                                                                                                | SW REFERENCE NO.: 627 ASSEMBLY |                  |       |
|-----------|--------------------------------------|----------------------------------------------------------------------------------------------------------------------------------------------------------------------------------------------------------------|--------------------------------|------------------|-------|
|           |                                      |                                                                                                                                                                                                                | DRAWN: C.B                     | DATE: AUG. 01/20 | 018   |
|           |                                      |                                                                                                                                                                                                                | CHECKED:                       | DATE:            |       |
| YOUR CONN | EDAC INC                             | THESE DRAWINGS AND SPECIFICATIONS<br>ARE THE PROPERTY OF EDAC INC.,AND<br>SHALL NOT BE REPRODUCED,OR COPIED<br>OR USED AS THE BASIS FOR THE<br>MANUFACTURE OR SALE OF APPARATUS<br>WITHOUT WRITTEN PERMISSION. | SCALE: 1:1                     | SHEET 1 OF       | 1     |
|           | TORONTO, ONTARIO<br>CANADA           |                                                                                                                                                                                                                | DRAWING NUMBER: 627            | -037-221-551     | ISSUE |
|           | YOUR CONNECTION TO QUALITY & SERVICE |                                                                                                                                                                                                                | PART NUMBER: 627               | -037-221-551     | 1     |