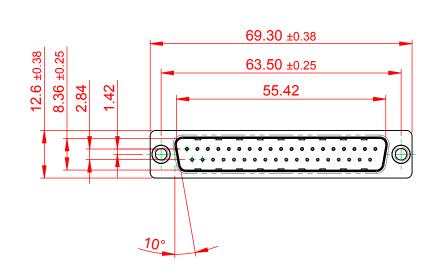

.XX ±0.13 .XXX ±0.10

NOTES:

MATERIAL:

HOUSING: THERMOPLASTIC POLYESTER, UL94V-0 SHELL: STEEL, Sn or Ni PLATED CONTACT: COPPER ALLOY SEE ORDERING GUIDE FOR PLATING

OPERATING TEMPERATURE: -55°C ~ 85°C

CURRENT RATING: 3A PER CONTACT CONTACT RESISTANCE: 25mΩ MAX. INSULATOR RESISTANCE: 5000MΩ min. DIELECTRIC WITHSTANDING VOLTAGE: 1000V AC rms