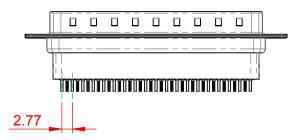

.XX ±0.13 .XXX ±0.10

NOTES:

MATERIAL:

HOUSING: THERMOPLASTIC POLYESTER, UL94V-0 SHELL: STEEL, Sn or Ni PLATED CONTACT: COPPER ALLOY SEE ORDERING GUIDE FOR PLATING

OPERATING TEMPERATURE: -55°C ~ 85°C

CURRENT RATING: 3A PER CONTACT CONTACT RESISTANCE: 25mΩ MAX. INSULATOR RESISTANCE: 5000MΩ min. DIELECTRIC WITHSTANDING VOLTAGE: 1000V AC rms