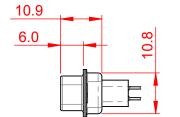

.XX ±0.13 .XXX ±0.10

NOTES:

MATERIAL:

HOUSING: THERMOPLASTIC POLYESTER, UL94V-0 SHELL: STEEL, Sn or Ni PLATED CONTACT: COPPER ALLOY SEE ORDERING GUIDE FOR PLATING

OPERATING TEMPERATURE: -55°C ~ 85°C

CURRENT RATING: 3A PER CONTACT CONTACT RESISTANCE: 25mΩ MAX. INSULATOR RESISTANCE: 5000MΩ min. DIELECTRIC WITHSTANDING VOLTAGE: 1000V AC rms