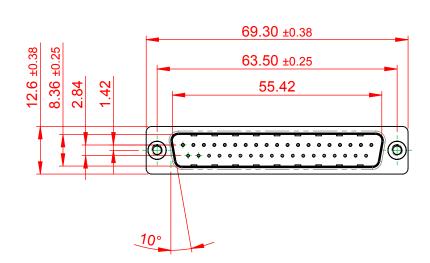

| 627 SERIES D-SUB CONNECTOR                                                     |                                                                                                                                                                                                                | SW REFERENCE NO.: 627 ASSEMBLY  |                  |       |
|--------------------------------------------------------------------------------|----------------------------------------------------------------------------------------------------------------------------------------------------------------------------------------------------------------|---------------------------------|------------------|-------|
|                                                                                |                                                                                                                                                                                                                | DRAWN: C.B                      | DATE: AUG. 01/20 | 018   |
|                                                                                |                                                                                                                                                                                                                | CHECKED:                        | DATE:            |       |
| EDAC INC<br>TORONTO, ONTARIO<br>CANADA<br>YOUR CONNECTION TO QUALITY & SERVICE | THESE DRAWINGS AND SPECIFICATIONS<br>ARE THE PROPERTY OF EDAC INC.,AND<br>SHALL NOT BE REPRODUCED,OR COPIED<br>OR USED AS THE BASIS FOR THE<br>MANUFACTURE OR SALE OF APPARATUS<br>WITHOUT WRITTEN PERMISSION. | SCALE: 1:1                      | SHEET 1 OF       | 1     |
|                                                                                |                                                                                                                                                                                                                | DRAWING NUMBER: 627-037-221-552 |                  | ISSUE |
|                                                                                |                                                                                                                                                                                                                | PART NUMBER: 627-037            | -221-552         | 1     |