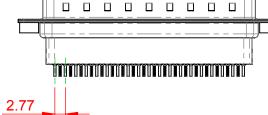

.XX ±0.13 .XXX ±0.10

**ISSUE NUMBER** 

(1)

## 10.9 10.8 6.0

NOTES:

MATERIAL:

HOUSING: THERMOPLASTIC POLYESTER, UL94V-0 SHELL: STEEL, Sn or Ni PLATED CONTACT: COPPER ALLOY SEE ORDERING GUIDE FOR PLATING

OPERATING TEMPERATURE: -55°C ~ 85°C

CURRENT RATING: 3A PER CONTACT CONTACT RESISTANCE: 25mQ MAX. INSULATOR RESISTANCE: 5000MΩ min. DIELECTRIC WITHSTANDING VOLTAGE: 1000V AC rms