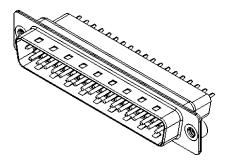

| 627 SERIES D-SUB CONNECTOR                                                     |                                                                                                                                                                                                                | SW REFERENCE NO.: 627 ASSEMBLY  |                  |       |
|--------------------------------------------------------------------------------|----------------------------------------------------------------------------------------------------------------------------------------------------------------------------------------------------------------|---------------------------------|------------------|-------|
|                                                                                |                                                                                                                                                                                                                | DRAWN: C.B                      | DATE: AUG. 01/20 | 018   |
|                                                                                |                                                                                                                                                                                                                | CHECKED:                        | DATE:            |       |
| EDAC INC<br>TORONTO, ONTARIO<br>CANADA<br>YOUR CONNECTION TO QUALITY & SERVICE | THESE DRAWINGS AND SPECIFICATIONS<br>ARE THE PROPERTY OF EDAC INC.,AND<br>SHALL NOT BE REPRODUCED,OR COPIED<br>OR USED AS THE BASIS FOR THE<br>MANUFACTURE OR SALE OF APPARATUS<br>WITHOUT WRITTEN PERMISSION. | SCALE: 1:1                      | SHEET 1 OF       | 1     |
|                                                                                |                                                                                                                                                                                                                | DRAWING NUMBER: 627-037-221-552 |                  | ISSUE |
|                                                                                |                                                                                                                                                                                                                | PART NUMBER: 627-037            | -221-552         | 1     |