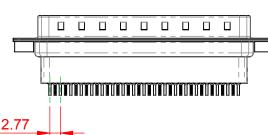

| 627 SERIES D-SUB CONNECTOR                                                     |                                                                                                                                                                                                                | SW REFERENCE NO.: 627 ASSEMBLY  |                  |       |
|--------------------------------------------------------------------------------|----------------------------------------------------------------------------------------------------------------------------------------------------------------------------------------------------------------|---------------------------------|------------------|-------|
|                                                                                |                                                                                                                                                                                                                | DRAWN: C.B                      | DATE: AUG. 01/20 | 018   |
|                                                                                |                                                                                                                                                                                                                | CHECKED:                        | DATE:            |       |
| EDAC INC<br>TORONTO, ONTARIO<br>CANADA<br>YOUR CONNECTION TO QUALITY & SERVICE | THESE DRAWINGS AND SPECIFICATIONS<br>ARE THE PROPERTY OF EDAC INC.,AND<br>SHALL NOT BE REPRODUCED,OR COPIED<br>OR USED AS THE BASIS FOR THE<br>MANUFACTURE OR SALE OF APPARATUS<br>WITHOUT WRITTEN PERMISSION. | SCALE: 1:1                      | SHEET 1 OF       | 1     |
|                                                                                |                                                                                                                                                                                                                | DRAWING NUMBER: 627-037-221-552 |                  | ISSUE |
|                                                                                |                                                                                                                                                                                                                | PART NUMBER: 627-037            | -221-552         | 1     |