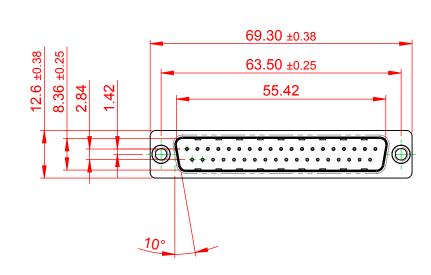

.XX ±0.13 .XXX ±0.10

NOTES:

MATERIAL:

HOUSING: THERMOPLASTIC POLYESTER, UL94V-0 SHELL: STEEL, Sn or Ni PLATED CONTACT: COPPER ALLOY SEE ORDERING GUIDE FOR PLATING

OPERATING TEMPERATURE: -55°C ~ 85°C

CURRENT RATING: 3A PER CONTACT CONTACT RESISTANCE: 25mQ MAX. INSULATOR RESISTANCE: 5000MΩ min. DIELECTRIC WITHSTANDING VOLTAGE: 1000V AC rms

|      | 627 SERIES D-SUB CONNECTOR                                                     |                                                                                                                                                                                                                | SW REFERENCE NO.: 627 ASSEMBLY  |                  |       |
|------|--------------------------------------------------------------------------------|----------------------------------------------------------------------------------------------------------------------------------------------------------------------------------------------------------------|---------------------------------|------------------|-------|
|      |                                                                                |                                                                                                                                                                                                                | DRAWN: C.B                      | DATE: AUG. 01/20 | )18   |
|      |                                                                                |                                                                                                                                                                                                                | CHECKED:                        | DATE:            |       |
| YOUR | EDAG INC<br>TORONTO, ONTARIO<br>CANADA<br>YOUR CONNECTION TO QUALITY & SERVICE | THESE DRAWINGS AND SPECIFICATIONS<br>ARE THE PROPERTY OF EDAC INC.,AND<br>SHALL NOT BE REPRODUCED,OR COPIED<br>OR USED AS THE BASIS FOR THE<br>MANUFACTURE OR SALE OF APPARATUS<br>WITHOUT WRITTEN PERMISSION. | SCALE: 1:1                      | SHEET 1 OF       | 1     |
|      |                                                                                |                                                                                                                                                                                                                | DRAWING NUMBER: 627-037-321-551 |                  | ISSUE |
|      |                                                                                |                                                                                                                                                                                                                | PART NUMBER: 627-037-           | 321-551          | 1     |