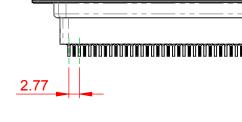

.XX ±0.13 .XXX ±0.10

NOTES:

MATERIAL:

HOUSING: THERMOPLASTIC POLYESTER, UL94V-0 SHELL: STEEL, Sn or Ni PLATED CONTACT: COPPER ALLOY SEE ORDERING GUIDE FOR PLATING

OPERATING TEMPERATURE: -55°C ~ 85°C

CURRENT RATING: 3A PER CONTACT CONTACT RESISTANCE: 25mQ MAX. INSULATOR RESISTANCE: 5000MΩ min. DIELECTRIC WITHSTANDING VOLTAGE: 1000V AC rms