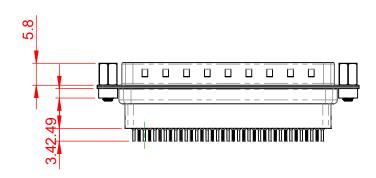

OPERATING TEMPERATURE: -55°C to +85°C

CURRENT RATING: 3A PER CONTACT CONTACT RESISTANCE: 25mQ MAX. INSULATOR RESISTANCE: 5000MΩ min. DIELECTRIC WITHSTANDING VOLTAGE: 1000V AC rms

|  | 627 SERIES D-SUB CONNECTOR                                                     |                                                                                                                                                                                                                | SW REFERENCE NO.: 627 ASSEMBLY  |                  |       |
|--|--------------------------------------------------------------------------------|----------------------------------------------------------------------------------------------------------------------------------------------------------------------------------------------------------------|---------------------------------|------------------|-------|
|  |                                                                                |                                                                                                                                                                                                                | DRAWN: C.B                      | DATE: AUG. 01/20 | )18   |
|  |                                                                                |                                                                                                                                                                                                                | CHECKED:                        | DATE:            |       |
|  | EDAC INC<br>TORONTO, ONTARIO<br>CANADA<br>YOUR CONNECTION TO QUALITY & SERVICE | THESE DRAWINGS AND SPECIFICATIONS<br>ARE THE PROPERTY OF EDAC INC.,AND<br>SHALL NOT BE REPRODUCED,OR COPIED<br>OR USED AS THE BASIS FOR THE<br>MANUFACTURE OR SALE OF APPARATUS<br>WITHOUT WRITTEN PERMISSION. | SCALE: 1:1                      | SHEET 1 OF       | 1     |
|  |                                                                                |                                                                                                                                                                                                                | DRAWING NUMBER: 627-037-621-253 |                  | ISSUE |
|  |                                                                                |                                                                                                                                                                                                                | PART NUMBER: 627-037-           | 621-253          | 1     |