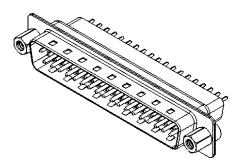

THIS IS A C.A.D. GENERATED DRAWING DO NOT MAKE MANUAL REVISIONS TO MASTER.

**ISSUE NUMBER** ORIGINAL (1)

NOTES:

MATERIAL:

HOUSING: THERMOPLASTIC POLYESTER, UL94V-0 SHELL: STEEL, TIN PLATED CONTACT: COPPER ALLOY, 30µ GOLD PLATED

OPERATING TEMPERATURE: -55°C to +85°C

CURRENT RATING: 3A PER CONTACT CONTACT RESISTANCE: 25mQ MAX. INSULATOR RESISTANCE: 5000MΩ min. DIELECTRIC WITHSTANDING VOLTAGE: 1000V AC rms

|  | 627 SERIES D-SUB CONNECTOR                                                     |                                                                                                                                                                                                                | SW REFERENCE NO.: 627 ASSEMBLY  |                  |       |
|--|--------------------------------------------------------------------------------|----------------------------------------------------------------------------------------------------------------------------------------------------------------------------------------------------------------|---------------------------------|------------------|-------|
|  |                                                                                |                                                                                                                                                                                                                | DRAWN: C.B                      | DATE: AUG. 01/20 | )18   |
|  |                                                                                |                                                                                                                                                                                                                | CHECKED:                        | DATE:            |       |
|  | EDAC INC<br>TORONTO, ONTARIO<br>CANADA<br>YOUR CONNECTION TO QUALITY & SERVICE | THESE DRAWINGS AND SPECIFICATIONS<br>ARE THE PROPERTY OF EDAC INC.,AND<br>SHALL NOT BE REPRODUCED,OR COPIED<br>OR USED AS THE BASIS FOR THE<br>MANUFACTURE OR SALE OF APPARATUS<br>WITHOUT WRITTEN PERMISSION. | SCALE: 1:1                      | SHEET 1 OF       | 1     |
|  |                                                                                |                                                                                                                                                                                                                | DRAWING NUMBER: 627-037-621-253 |                  | ISSUE |
|  |                                                                                |                                                                                                                                                                                                                | PART NUMBER: 627-037-           | 621-253          | 1     |