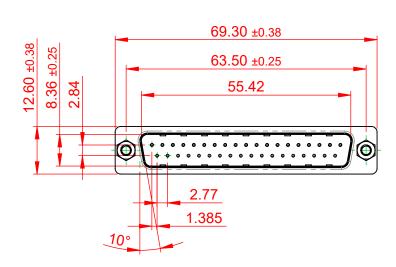

OPERATING TEMPERATURE: -55°C to +85°C

CURRENT RATING: 3A PER CONTACT CONTACT RESISTANCE: 25mQ MAX. INSULATOR RESISTANCE: 5000MΩ min. DIELECTRIC WITHSTANDING VOLTAGE: 1000V AC rms

|  | 627 SERIES D-SUB CONNECTOR                                                     |                                                                                                                                                                                                                | SW REFERENCE NO.: 627 ASSEMBLY  |                  |       |
|--|--------------------------------------------------------------------------------|----------------------------------------------------------------------------------------------------------------------------------------------------------------------------------------------------------------|---------------------------------|------------------|-------|
|  |                                                                                |                                                                                                                                                                                                                | DRAWN: C.B                      | DATE: AUG. 01/20 | )18   |
|  |                                                                                |                                                                                                                                                                                                                | CHECKED:                        | DATE:            |       |
|  | EDAC INC<br>TORONTO, ONTARIO<br>CANADA<br>YOUR CONNECTION TO QUALITY & SERVICE | THESE DRAWINGS AND SPECIFICATIONS<br>ARE THE PROPERTY OF EDAC INC.,AND<br>SHALL NOT BE REPRODUCED,OR COPIED<br>OR USED AS THE BASIS FOR THE<br>MANUFACTURE OR SALE OF APPARATUS<br>WITHOUT WRITTEN PERMISSION. | SCALE: 1:1                      | SHEET 1 OF       | 1     |
|  |                                                                                |                                                                                                                                                                                                                | DRAWING NUMBER: 627-037-621-253 |                  | ISSUE |
|  |                                                                                |                                                                                                                                                                                                                | PART NUMBER: 627-037-           | 621-253          | 1     |