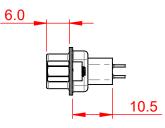

OPERATING TEMPERATURE: -55°C to +85°C

CURRENT RATING: 3A PER CONTACT CONTACT RESISTANCE: 25mQ MAX. INSULATOR RESISTANCE: 5000MΩ min. DIELECTRIC WITHSTANDING VOLTAGE: 1000V AC rms

|  | 627 SERIES D-SUB CONNECTOR                                                     |                                                                                                                                                                                                                | SW REFERENCE NO.: 627 ASSEMBLY  |                  |       |
|--|--------------------------------------------------------------------------------|----------------------------------------------------------------------------------------------------------------------------------------------------------------------------------------------------------------|---------------------------------|------------------|-------|
|  |                                                                                |                                                                                                                                                                                                                | DRAWN: C.B                      | DATE: AUG. 01/20 | )18   |
|  |                                                                                |                                                                                                                                                                                                                | CHECKED:                        | DATE:            |       |
|  | EDAC INC<br>TORONTO, ONTARIO<br>CANADA<br>YOUR CONNECTION TO QUALITY & SERVICE | THESE DRAWINGS AND SPECIFICATIONS<br>ARE THE PROPERTY OF EDAC INC.,AND<br>SHALL NOT BE REPRODUCED,OR COPIED<br>OR USED AS THE BASIS FOR THE<br>MANUFACTURE OR SALE OF APPARATUS<br>WITHOUT WRITTEN PERMISSION. | SCALE: 1:1                      | SHEET 1 OF       | 1     |
|  |                                                                                |                                                                                                                                                                                                                | DRAWING NUMBER: 627-037-621-253 |                  | ISSUE |
|  |                                                                                |                                                                                                                                                                                                                | PART NUMBER: 627-037-           | 621-253          | 1     |