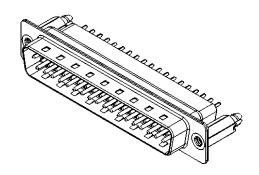

## 627 SERIES D-SUB CONNECTOR

EDAC INC TORONTO, ONTARIO CANADA

THESE DRAWINGS AND SPECIFICATIONS ARE THE PROPERTY OF EDAC INC..AND SHALL NOT BE REPRODUCED,OR COPIED OR USED AS THE BASIS FOR THE MANUFACTURE OR SALE OF APPARATUS WITHOUT WRITTEN PERMISSION.

## NOTES:

MATERIAL:

HOUSING: THERMOPLASTIC POLYESTER, UL94V-0

SHELL: STEEL, TIN PLATED

CONTACT: COPPER ALLOY, 30µ GOLD PLATED

OPERATING TEMPERATURE: -55°C to +85°C

**CURRENT RATING: 3A PER CONTACT** CONTACT RESISTANCE: 25mΩ MAX. INSULATOR RESISTANCE: 5000MΩ min.