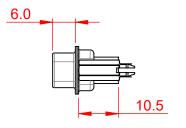

|             |            |     |     | 69.30 ±0.38 |  |  |  |  |  |
|-------------|------------|-----|-----|-------------|--|--|--|--|--|
| 12.60 ±0.38 | 0.25       |     |     | 63.50 ±0.25 |  |  |  |  |  |
| .60         | 8.36 ±0.25 | .84 |     | 55.42       |  |  |  |  |  |
| 7           | 80         | 2   |     |             |  |  |  |  |  |
|             |            |     | (1) |             |  |  |  |  |  |
| 1           | _1         |     | L C |             |  |  |  |  |  |
|             |            |     |     | 1.385       |  |  |  |  |  |
| <u> </u>    |            | _   | 100 | 2.77        |  |  |  |  |  |

|     |  |  | 0 |  |  |  |
|-----|--|--|---|--|--|--|
| 3.4 |  |  |   |  |  |  |

TOLERANCE UNLESS OTHERWISE SPECIFIED .X ±0.25 .XX ±0.13

.XXX ±0.10

THIS IS A C.A.D. GENERATED DRAWING DO NOT MAKE MANUAL REVISIONS TO MASTER.