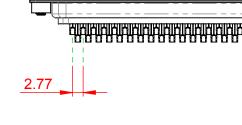

## 10.9 3.5 6.0

NOTES:

MATERIAL:

HOUSING: THERMOPLASTIC POLYESTER, UL94V-0 SHELL: STEEL, Sn or Ni PLATED CONTACT: COPPER ALLOY SEE ORDERING GUIDE FOR PLATING

OPERATING TEMPERATURE: -55°C ~ 85°C

CURRENT RATING: 3A PER CONTACT CONTACT RESISTANCE: 25mQ MAX. INSULATOR RESISTANCE: 5000MΩ min. DIELECTRIC WITHSTANDING VOLTAGE: 1000V AC rms