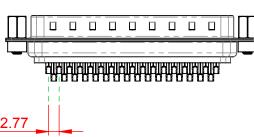

|                                        |                                                                                                                                                                                                                |                                 |            | SW REFERENCE NO.: 627 ASSEMBLY |                    |       |  |  |
|----------------------------------------|----------------------------------------------------------------------------------------------------------------------------------------------------------------------------------------------------------------|---------------------------------|------------|--------------------------------|--------------------|-------|--|--|
| 627 SERIES D-SUB (                     | 627 SERIES D-SUB CONNECTOR                                                                                                                                                                                     |                                 | DRAWN: C.B |                                | DATE: AUG. 01/2018 |       |  |  |
|                                        |                                                                                                                                                                                                                |                                 | CHECKED:   |                                | DATE:              |       |  |  |
| EDAC INC<br>TORONTO, ONTARIO<br>CANADA | THESE DRAWINGS AND SPECIFICATIONS<br>ARE THE PROPERTY OF EDAC INC.,AND<br>SHALL NOT BE REPRODUCED,OR COPIED<br>OR USED AS THE BASIS FOR THE<br>MANUFACTURE OR SALE OF APPARATUS<br>WITHOUT WRITTEN PERMISSION. | SCALE: 1:1                      |            | SHEET                          | 1 OF               | 1     |  |  |
|                                        |                                                                                                                                                                                                                | DRAWING NUMBER: 627-050-322-543 |            |                                |                    | ISSUE |  |  |
| YOUR CONNECTION TO QUALITY & SERVICE   |                                                                                                                                                                                                                | PART NUMBER:                    | 627-050-3  | 322-543                        |                    | 1     |  |  |