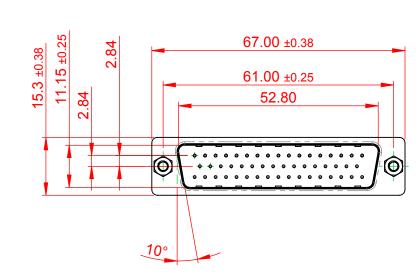

|                                        |                                                                                                                                                                                                                |                                 |            | SW REFERENCE NO.: 627 ASSEMBLY |                    |       |  |  |
|----------------------------------------|----------------------------------------------------------------------------------------------------------------------------------------------------------------------------------------------------------------|---------------------------------|------------|--------------------------------|--------------------|-------|--|--|
| 627 SERIES D-SUB (                     | 627 SERIES D-SUB CONNECTOR                                                                                                                                                                                     |                                 | DRAWN: C.B |                                | DATE: AUG. 01/2018 |       |  |  |
|                                        |                                                                                                                                                                                                                |                                 | CHECKED:   |                                | DATE:              |       |  |  |
| EDAC INC<br>TORONTO, ONTARIO<br>CANADA | THESE DRAWINGS AND SPECIFICATIONS<br>ARE THE PROPERTY OF EDAC INC.,AND<br>SHALL NOT BE REPRODUCED,OR COPIED<br>OR USED AS THE BASIS FOR THE<br>MANUFACTURE OR SALE OF APPARATUS<br>WITHOUT WRITTEN PERMISSION. | SCALE: 1:1                      |            | SHEET                          | 1 OF               | 1     |  |  |
|                                        |                                                                                                                                                                                                                | DRAWING NUMBER: 627-050-322-543 |            |                                |                    | ISSUE |  |  |
| YOUR CONNECTION TO QUALITY & SERVICE   |                                                                                                                                                                                                                | PART NUMBER:                    | 627-050-3  | 322-543                        |                    | 1     |  |  |