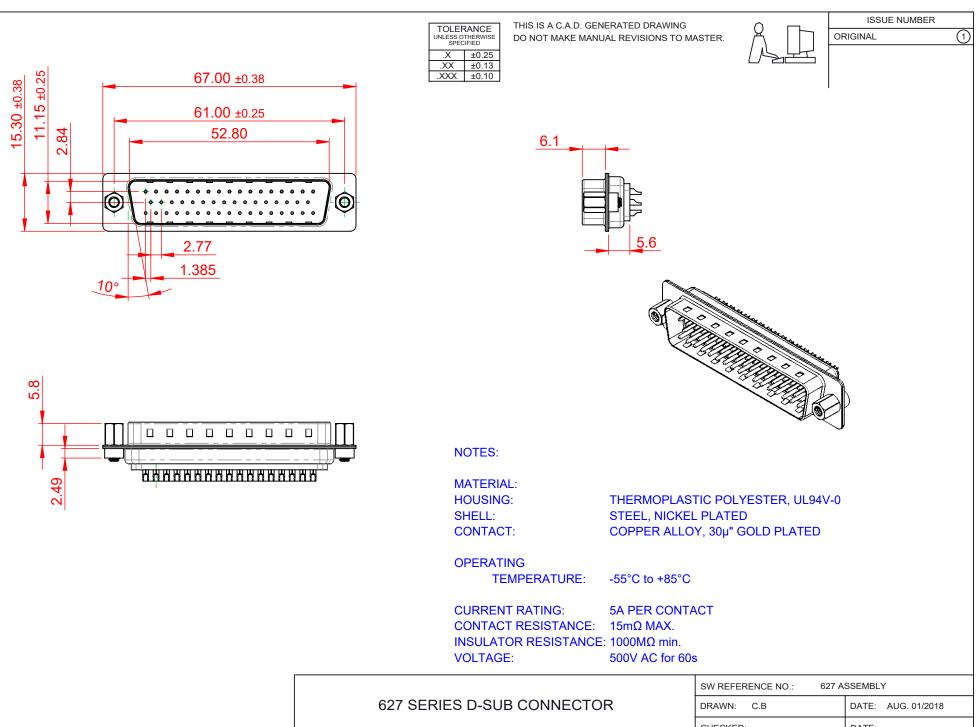

COMPLIANT

THIS SERIES FULLY CONFORMS TO THE EUROPEAN UNION DIRECTIVES 2011/65/EU FOR RoHS COMPLIANCY.

EDAC INC TORONTO, ONTARIO CANADA

THESE DRAWINGS AND SPECIFICATIONS ARE THE PROPERTY OF EDAC INC..AND SHALL NOT BE REPRODUCED, OR COPIED OR USED AS THE BASIS FOR THE MANUFACTURE OR SALE OF APPARATUS WITHOUT WRITTEN PERMISSION.

| SW REFERENCE NO.: 627 ASSEMBLY        |                    |
|---------------------------------------|--------------------|
| DRAWN: C.B                            | DATE: AUG. 01/2018 |
| CHECKED:                              | DATE:              |
| SCALE: 1:1                            | SHEET 1 OF 1       |
| DRAWING NUMBER: 627-050-622-043 ISSUE |                    |
| PART NUMBER: 627-050-622-043 1        |                    |
| · · · · ·                             |                    |