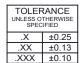

## NOTES:

MATERIAL:

HOUSING: GREEN THERMOPLASTIC POLYESTER, UL94V-0

SHELL: STEEL, TIN PLATED

CONTACT: COPPER ALLOY, GOLD FLASH PLATED

OPERATING TEMPERATURE: -55°C ~ 125°C

CURRENT RATING: 5A PER CONTACT

CONTACT RESISTANCE:  $25m\Omega$  MAX. INSULATOR RESISTANCE:  $5000M\Omega$  min.

**DIELECTRIC** 

WITHSTANDING VOLTAGE: 1000V AC rms

PART NUMBER:

THIS SERIES FULLY CONFORMS TO THE EUROPEAN UNION DIRECTIVES 2011/65/EU FOR ROHS COMPLIANCY.

THESE DRAWINGS AND SPECIFICATIONS
ARE THE PROPERTY OF EDAC INC.,AND
SHALL NOT BE REPRODUCED,OR COPIED
OR USED AS THE BASIS FOR THE
MANUFACTURE OR SALE OF APPARATUS
WITHOUT WRITTEN PERMISSION.