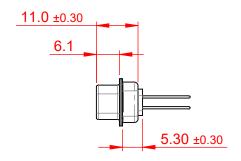

| SW REFERENCE NO.: 627 ASSEMBLY  |                  |       |
|---------------------------------|------------------|-------|
| DRAWN: C.B                      | DATE: AUG. 01/20 | 18    |
| CHECKED:                        | DATE:            |       |
| SCALE: 1:1                      | SHEET 1 OF       | 1     |
| DRAWING NUMBER: 627-M09-223-GT1 |                  | ISSUE |

627-M09-223-GT1