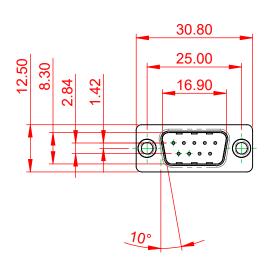

| SW REFERENCE NO.: 627 ASSEMBLY  |                  |       |
|---------------------------------|------------------|-------|
| DRAWN: C.B                      | DATE: AUG. 01/20 | 18    |
| CHECKED:                        | DATE:            |       |
| SCALE: 1:1                      | SHEET 1 OF       | 1     |
| DRAWING NUMBER: 627-M09-223-GT1 |                  | ISSUE |

627-M09-223-GT1