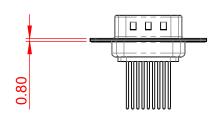

| SW REFERENCE NO.: 627 ASSEMBLY  |                  |       |
|---------------------------------|------------------|-------|
| DRAWN: C.B                      | DATE: AUG. 01/20 | 18    |
| CHECKED:                        | DATE:            |       |
| SCALE: 1:1                      | SHEET 1 OF       | 1     |
| DRAWING NUMBER: 627-M09-223-GT1 |                  | ISSUE |

627-M09-223-GT1