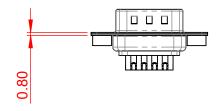

## 11.0 6.1 5.30 ±0.30

NOTES:

MATERIAL:

HOUSING: SHELL: CONTACT:

PA6T THERMOPLASTIC, BLACK, UL94V-0 STEEL, NICKEL PLATED COPPER ALLOY, 30µ" GOLD PLATED

OPERATING TEMPERATURE: -55°C ~ 125°C

**CURRENT RATING: 5A PER CONTACT** CONTACT RESISTANCE: 10mΩ MAX. **INSULATOR RESISTANCE:** 5000MΩ min. DIELECTRIC WITHSTANDING VOLTAGE: 1000V AC min.