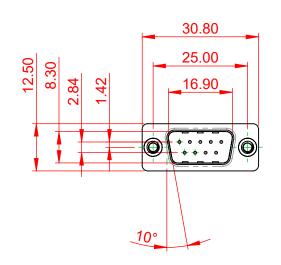

## 11.0 6.1 5.30 ±0.30

NOTES:

MATERIAL:

HOUSING: SHELL: CONTACT:

PA6T THERMOPLASTIC, BLACK, UL94V-0 STEEL, NICKEL PLATED COPPER ALLOY, 30µ" GOLD PLATED

OPERATING TEMPERATURE: -55°C ~ 125°C

**CURRENT RATING: 5A PER CONTACT** CONTACT RESISTANCE: 10mΩ MAX. **INSULATOR RESISTANCE:** 5000MΩ min. DIELECTRIC WITHSTANDING VOLTAGE: 1000V AC min.