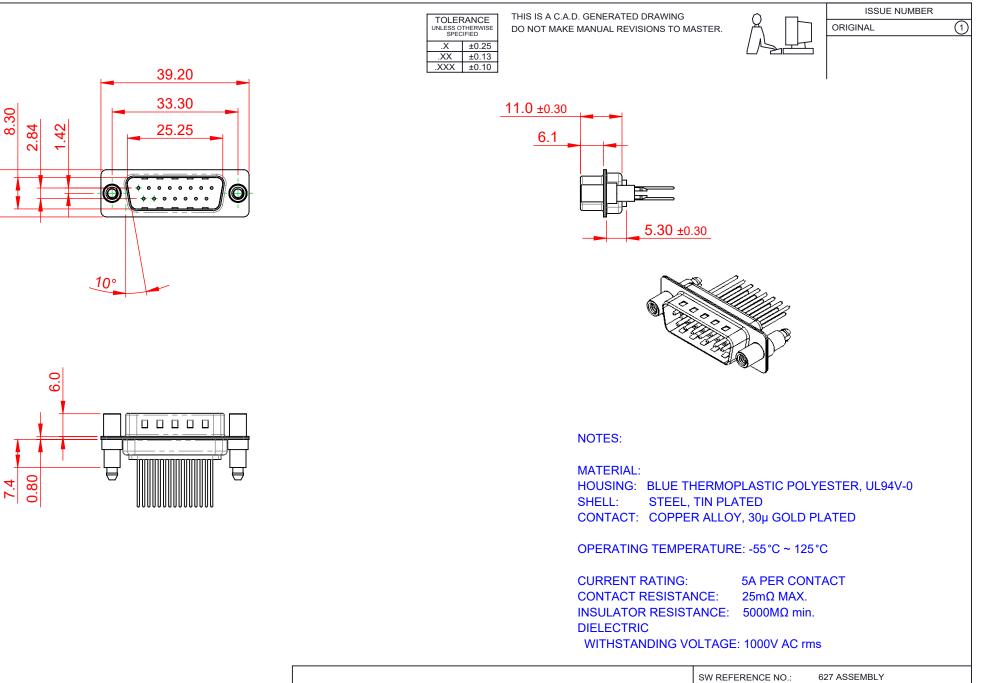

627 SERIES D-SUB CONNECTOR

| SW REFERENCE NO.: 627 ASSEMBLY |                    |       |  |  |
|--------------------------------|--------------------|-------|--|--|
| DRAWN: C.B                     | DATE: AUG. 01/2018 |       |  |  |
| CHECKED:                       | DATE:              |       |  |  |
| SCALE: 1:1                     | SHEET 1 OF 1       |       |  |  |
| DRAWING NUMBER: 627-M15-       | 623-LT6            | ISSUE |  |  |
| PART NUMBER: 627-M15-          | 623-LT6            | 1     |  |  |